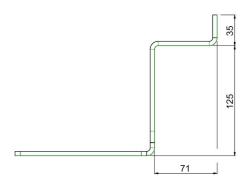

#### 052.7230 Wall fixation kit for floor lifts 052.7200 and 052.7250

Product 052.7230, Wall fixation kit, is especially developed for users who wish to install floor lifts 052.7200 and 052.7250 near the wall but are unable to drill in the floor. The lifts are fitted with a screen bracket containing most VESA patterns, making it suitable for almost every display. The floor lift comes with a remote control to adjust the display 500 mm (052.7250) or 600 mm (052.7200) in height.

#### Features

**Weight:** 2.70 kg **Colour:** Black

Mobile / fixed: Fixed