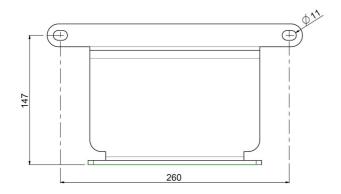

#### 052.7230 Wall fixation kit for floor lifts 052.7200 and 052.7250

Product 052.7230, Wall fixation kit, is especially developed for users who wish to install floor lifts 052.7200 and 052.7250 near the wall but are unable to drill in the floor. The lifts are fitted with a screen bracket containing most VESA patterns, making it suitable for almost every display. The floor lift comes with a remote control to adjust the display 500 mm (052.7250) or 600 mm (052.7200) in height.

#### Features

**Weight:** 2.70 kg **Colour:** Black

Mobile / fixed: Fixed