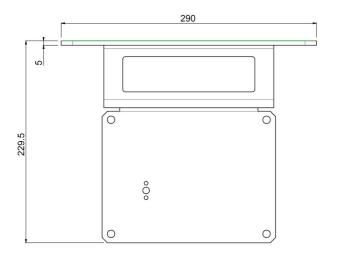

#### 052.7230 Wall fixation kit for floor lifts 052.7200 and 052.7250

Product 052.7230, Wall fixation kit, is especially developed for users who wish to install floor lifts 052.7200 and 052.7250 near the wall but are unable to drill in the floor. The lifts are fitted with a screen bracket containing most VESA patterns, making it suitable for almost every display. The floor lift comes with a remote control to adjust the display 500 mm (052.7250) or 600 mm (052.7200) in height.

#### Features

**Weight:** 2.70 kg **Colour:** Black

Mobile / fixed: Fixed