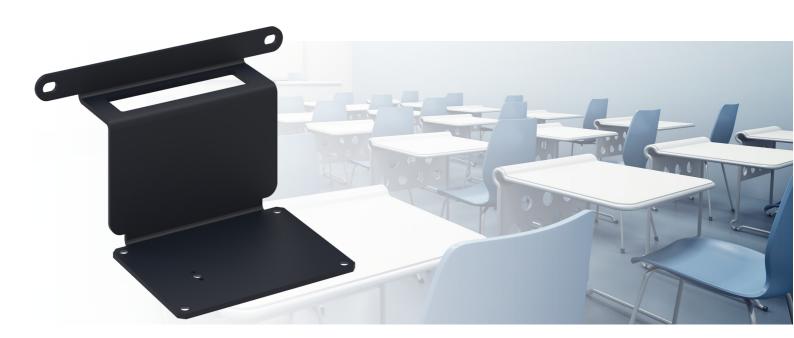

#### 052.7230 Wall fixation kit for floor lifts 052.7200 and 052.7250

Product 052.7230, Wall fixation kit, is especially developed for users who wish to install floor lifts 052.7200 and 052.7250 near the wall but are unable to drill in the floor. The lifts are fitted with a screen bracket containing most VESA patterns, making it suitable for almost every display. The floor lift comes with a remote control to adjust the display 500 mm (052.7250) or 600 mm (052.7200) in height.