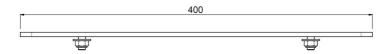

#### 052.7235 Large wall plate floor lifts 052.7200 and 052.7250

Product 052.7235, Large wall plate, is especially developed for users who wish to install floor lifts 052.7200 and 052.7250 near the wall, for which the wall is very weak. This wall plate allows additional mounting surface. The lifts are fitted with a screen bracket containing most VESA patterns, making it suitable for almost every display. The floor lift comes with a remote control to adjust the display 500 mm (052.7250) or 600 mm (052.7200) in height.

#### **Features**

Weight: 1.10 kg Colour: Black Mobile / fixed: Fixed