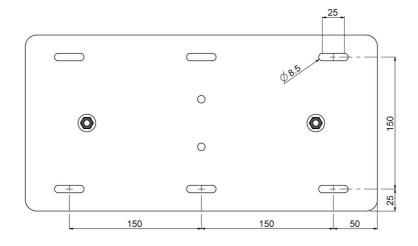

#### 052.7235 Large wall plate floor lifts 052.7200 and 052.7250

Product 052.7235, Large wall plate, is especially developed for users who wish to install floor lifts 052.7200 and 052.7250 near the wall, for which the wall is very weak. This wall plate allows additional mounting surface. The lifts are fitted with a screen bracket containing most VESA patterns, making it suitable for almost every display. The floor lift comes with a remote control to adjust the display 500 mm (052.7250) or 600 mm (052.7200) in height.

#### **Features**

Weight: 1.10 kg Colour: Black Mobile / fixed: Fixed