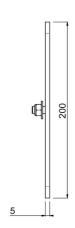

#### 052.7235 Large wall plate floor lifts 052.7200 and 052.7250

Product 052.7235, Large wall plate, is especially developed for users who wish to install floor lifts 052.7200 and 052.7250 near the wall, for which the wall is very weak. This wall plate allows additional mounting surface. The lifts are fitted with a screen bracket containing most VESA patterns, making it suitable for almost every display. The floor lift comes with a remote control to adjust the display 500 mm (052.7250) or 600 mm (052.7200) in height.

#### **Features**

Weight: 1.10 kg Colour: Black Mobile / fixed: Fixed