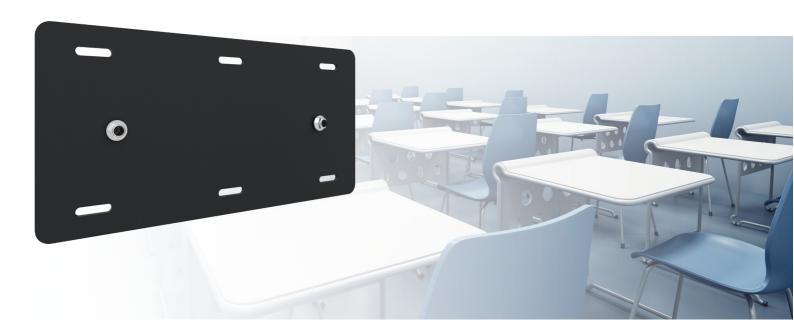

#### 052.7235 Large wall plate floor lifts 052.7200 and 052.7250

Product 052.7235, Large wall plate, is especially developed for users who wish to install floor lifts 052.7200 and 052.7250 near the wall, for which the wall is very weak. This wall plate allows additional mounting surface. The lifts are fitted with a screen bracket containing most VESA patterns, making it suitable for almost every display. The floor lift comes with a remote control to adjust the display 500 mm (052.7250) or 600 mm (052.7200) in height.