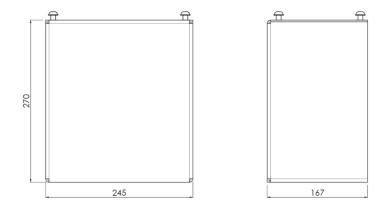

### Features

Maximum length: 270 mm Weight: 4.50 kg Colour: Black Maximum load: 120 kg Mobile / fixed: Fixed