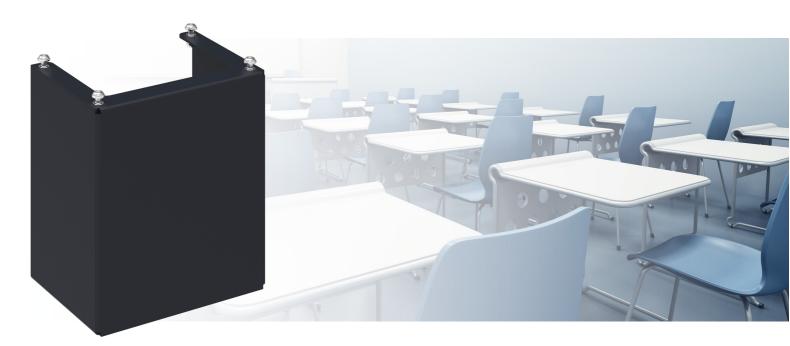

# Support for floor lift

### 052.7255-27 Discontinued | Support 270 mm for floor lifts 052.7200 and 052.7250

### Features

Maximum length: 270 mm Weight: 4.50 kg Colour: Black Maximum load: 120 kg Mobile / fixed: Fixed