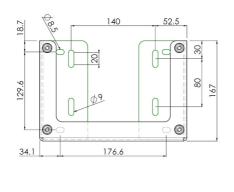

### Features

Maximum length: 270 mm Weight: 4.50 kg Colour: Black Maximum load: 120 kg Mobile / fixed: Fixed