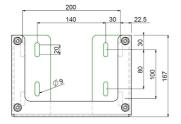

### Features

Maximum length: 410 mm Weight: 9.00 kg Colour: Black Maximum load: 120 kg Mobile / fixed: Fixed