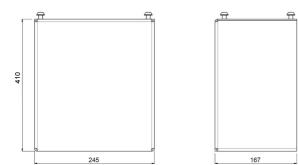

### Features

Maximum length: 410 mm Weight: 9.00 kg Colour: Black Maximum load: 120 kg Mobile / fixed: Fixed