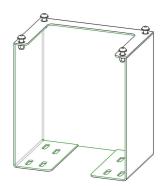

# Support for floor lift

### 052.7255 DISCONTINUED | Support 410 mm for floor lifts 052.7200 and 052.7250

## Support for floor lift