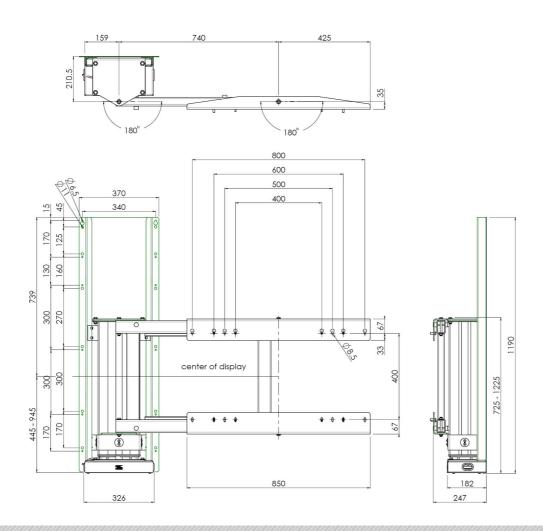

### Features

**Weight:** 52.60 kg **Colour:** White

Maximum load: 100 kg

Screen position: Landscape, Portrait

Inch range: max. 86 inch Mobile / fixed: Fixed Height adjustment: Electrical 500 mm, speed up to 20 mm/s

**Bracket/interface:** Included **Type bracket/interface:** VESA

Range bracket/interface: VESA 400, 600-400, 800-400 Other information: If one requires to place the monitor purpendular to the wall, one can use a monitor of maximum 1874mm wide.

(flat screen max. 1991x1223mm)

► Is your flatscreen smaller? We also have a <u>model suitable</u> up to 65 inch.