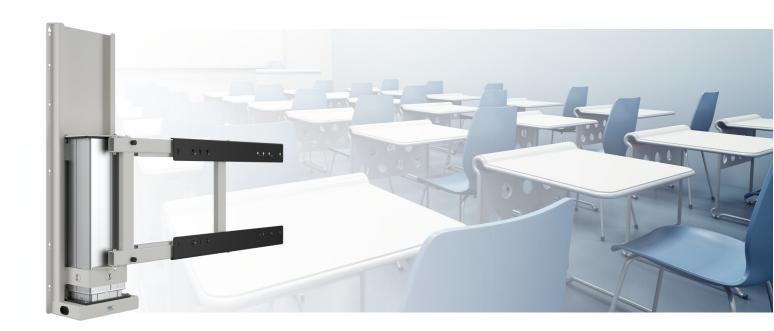

### 052.7400-86 Swing - Wall lift for touch screen incl. turn function 180° max. 100 kg max. 86 inch

The Swing has an electric height adjustment of 500 mm for (touch) displays up to 86 inch. In addition to the height adjustment; the monitor can be moved forward manually with a 180° turning motion and back to the wall again and be rotated in the forward position, 90° to the left and to the right.

The Swing therefore offers the most flexibility for an optimal positioning of your (touch) displays. In brief:

- Adaptive use
- H&S responsible use
- Easy to install
- Universal for all (touch) displays