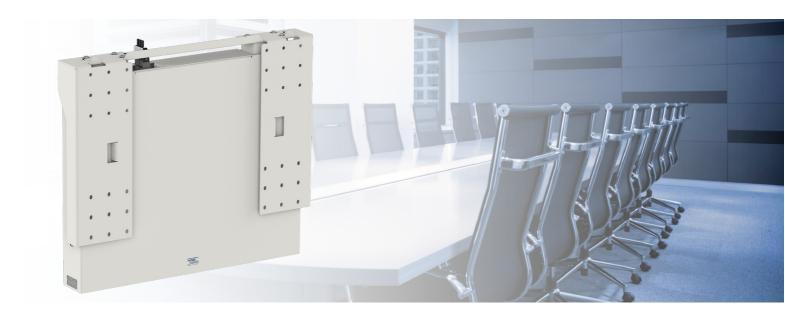

### 052.7500 Wall lift for touch screens max. 100 kg

#### Safe and luxurious

The 052.7500 electric wall lift for your touchscreen brings it to the right height for every user at the push of a button. Besides this ergonomic advantage, this screen mount adds a luxurious look, making it not only suitable for the education market, but particularly for business.

In the bottom position, the wall lift is completely hidden behind the screen. When moving a screen upwards, the lift becomes visible, but even then it retains its sophisticated appearance through the use of an e-chain and the finish on the front. The wall lift is equipped with anti-collision. If the screen touches something during a movement, the movement stops and the lift goes back a little in the opposite direction.

#### Convenience for the installer

The 052.7500 offers great installation convenience for integrators.

The lift comes with separate mounting arms which are attached to the rear of the touchscreen. The touchscreen is then simply hung with the arms on the wall lift and securely blocked on to it.