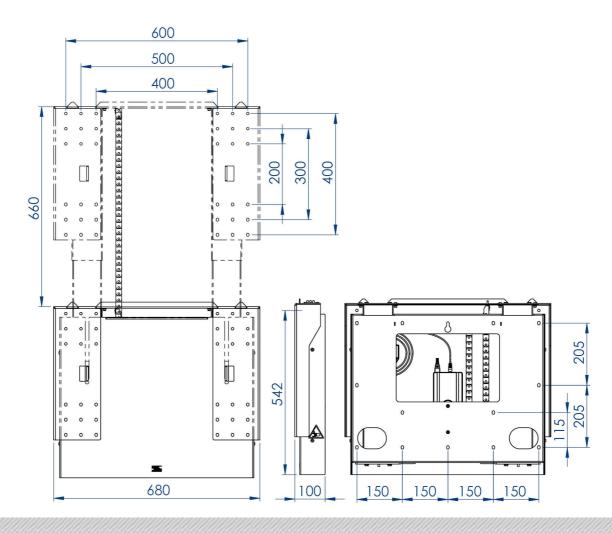

### **Features**

Colour: White

Screen position: Landscape, Portrait

Height adjustment: Electrical 660 mm, speed up to 38 mm/s

Range bracket/interface: VESA 400-600 x 200-400 Other information: Does your wall have insufficient load capacity?