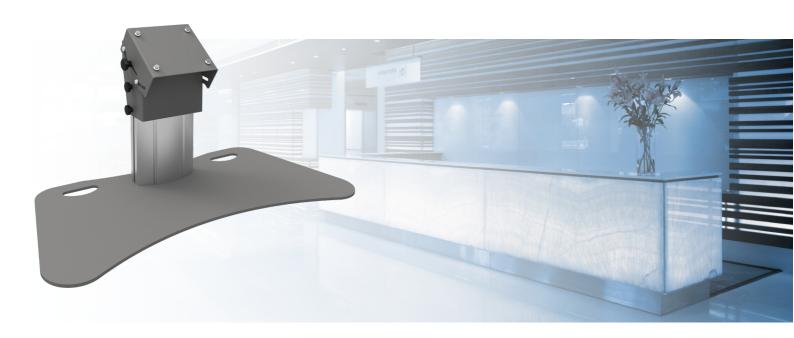

# 062.0535-65 Monitor/Stage stand 350 mm for flat panels up to 65 inch, max. 65 kg (mounting system 170 x 140 mm)

Our monitor/stage stands are available in three models: For screens up to 65 inches (max. 65 kg) with a length of 350 mm For screens up to 65 inches (max. 65 kg) with a length of 950 mm A large version for screens up to 90 inches (max. 90 kg) of 950 mm

All three models are available with a floor plate with and without wheels and they all have a tilt adjustment of 35° to 55° degrees. Choose your stand based on screen size and screen type and combine it with mount 052.1000 or 052.2000 (mounting system 170x140 mm).