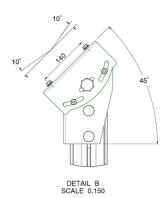

Type bracket/interface: Universal

Tilt function: +35° till +55°

Mounting system: 170 x 140 mm Cable duct: 15, 35, 15 mm Ø