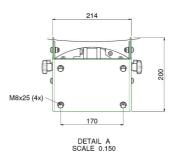

Type bracket/interface: Universal

Tilt function: +35° till +55°

Mounting system: 170 x 140 mm Cable duct: 15, 35, 15 mm Ø