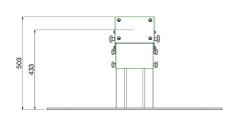

#### **Features**

Maximum length: 433 mm (centre screen)

**Weight:** 31.00 kg

Colour: Dark grey, Aluminium

Maximum load: 65 kg Screen position: Landscape Inch range: max. 65 inch Mobile / fixed: Fixed

Bracket/interface: Excluded