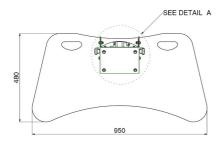

#### **Features**

Maximum length: 433 mm (centre screen)

**Weight:** 31.00 kg

Colour: Dark grey, Aluminium

Maximum load: 65 kg Screen position: Landscape Inch range: max. 65 inch Mobile / fixed: Fixed

Bracket/interface: Excluded