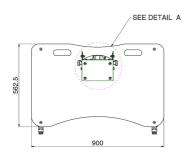

# 062.0595-65W Monitor/Stage trolley 950 mm for flat panels up to 65 inch, max. 65 kg (mounting system 170 x 140 mm)

Our monitor/stage stands are available in three models: For screens up to 65 inches (max. 65 kg) with a length of 350 mm For screens up to 65 inches (max. 65 kg) with a length of 950 mm A large version for screens up to 90 inches (max. 90 kg) of 950 mm

All three models are available with a floor plate with and without wheels and they all have a tilt adjustment of 35° to 55° degrees. Choose your stand based on screen size and screen type and combine it with mount 052.1000 or 052.2000 (mounting system 170x140 mm).