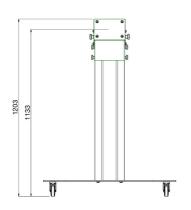

#### **Features**

Maximum length: 1133 mm (centre screen)

**Weight:** 44.00 kg

Colour: Dark grey, Aluminium Maximum load: 65 kg Screen position: Landscape

Inch range: max. 65 inch

Mobile / fixed: Mobile
Bracket/interface: Excluded
Type bracket/interface: Universal
Mounting system: 170 x 140 mm
Cable duct: 15, 35, 15 mm Ø