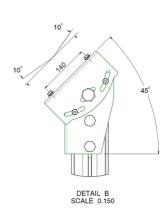

# 062.0595-65W Monitor/Stage trolley 950 mm for flat panels up to 65 inch, max. 65 kg (mounting system 170 x 140 mm)

Our monitor/stage stands are available in three models: For screens up to 65 inches (max. 65 kg) with a length of 350 mm For screens up to 65 inches (max. 65 kg) with a length of 950 mm A large version for screens up to 90 inches (max. 90 kg) of 950 mm

All three models are available with a floor plate with and without wheels and they all have a tilt adjustment of 35° to 55° degrees. Choose your stand based on screen size and screen type and combine it with mount 052.1000 or 052.2000 (mounting system 170x140 mm).