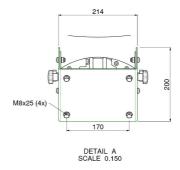

# 062.0595-65W Monitor/Stage trolley 950 mm for flat panels up to 65 inch, max. 65 kg (mounting system 170 x 140 mm)

Our monitor/stage stands are available in three models: For screens up to 65 inches (max. 65 kg) with a length of 350 mm For screens up to 65 inches (max. 65 kg) with a length of 950 mm A large version for screens up to 90 inches (max. 90 kg) of 950 mm

All three models are available with a floor plate with and without wheels and they all have a tilt adjustment of 35° to 55° degrees. Choose your stand based on screen size and screen type and combine it with mount 052.1000 or 052.2000 (mounting system 170x140 mm).