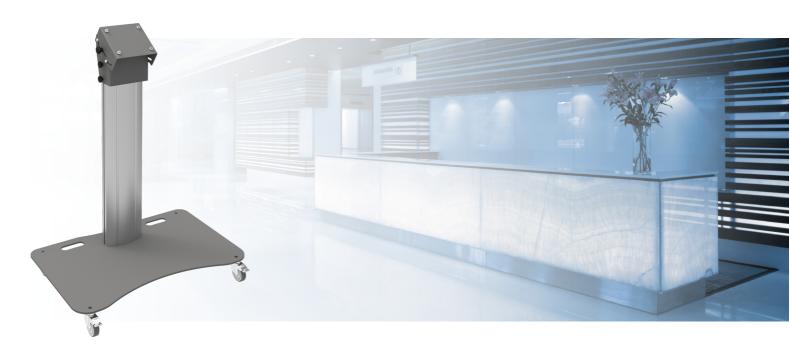

# 062.0595-65W Monitor/Stage trolley 950 mm for flat panels up to 65 inch, max. 65 kg (mounting system 170 x 140 mm)

Our monitor/stage stands are available in three models: For screens up to 65 inches (max. 65 kg) with a length of 350 mm For screens up to 65 inches (max. 65 kg) with a length of 950 mm A large version for screens up to 90 inches (max. 90 kg) of 950 mm

All three models are available with a floor plate with and without wheels and they all have a tilt adjustment of 35° to 55° degrees. Choose your stand based on screen size and screen type and combine it with mount 052.1000 or 052.2000 (mounting system 170x140 mm).