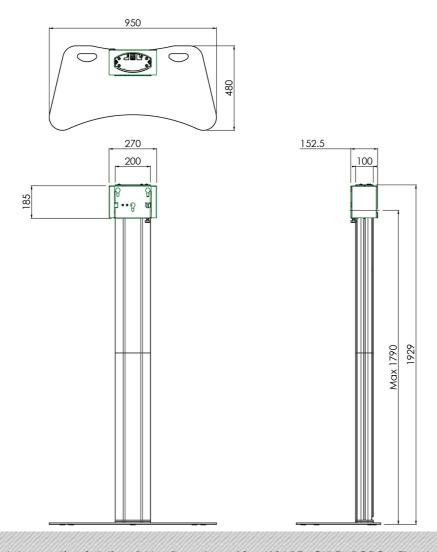

### **Features**

Maximum length: 1790 mm (centre flat panel)

Weight: 55.00 kg

**Colour:** Dark grey, Aluminium **Maximum load:** 60 kg

Screen position: Landscape, Portrait

Inch range: max. 65 inch

Mobile / fixed: Fixed

**Height adjustment:** Manual **Bracket/interface:** Excluded

Type bracket/interface: Three-point coupling

Mounting system: Three-point coupling

**Cable duct:** 15, 35, 15 mm Ø