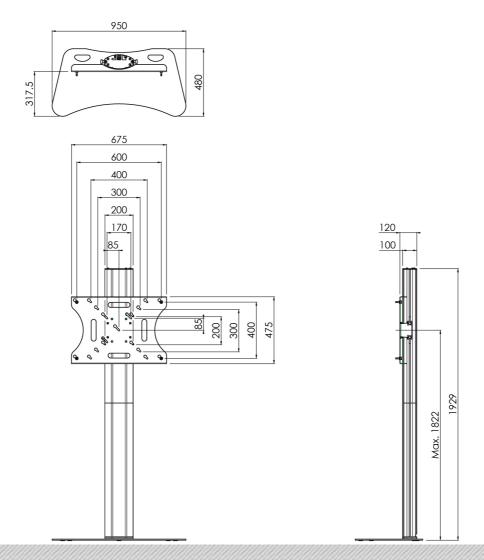

#### **Features**

Maximum length: 1822 mm (centre flat panel)

Weight: 61.00 kg

**Colour:** Dark grey, Aluminium **Maximum load:** 60 kg

Screen position: Landscape, Portrait

Inch range: max. 65 inch

Mobile / fixed: Fixed

Height adjustment: Manual Bracket/interface: Included Type bracket/interface: VESA

Range bracket/interface: Max. VESA 600x400

**Cable duct:** 15, 35, 15 mm Ø