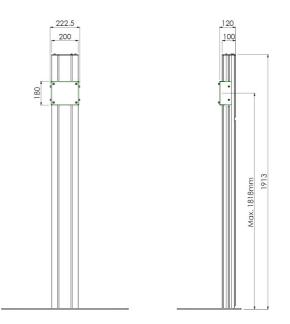

# 062.1220 Floor stand, fixed installation, for flat panels max. 70 inch, 65 kg (mounting system 170 x 140 mm)

This non-divisible stand is suitable for permanent installation. The screen can be fixed over the full height of the column and can be secured against theft by means of a padlock. The stand has three cable ducts to conceal all cables neatly. Select a suitable monitor bracket with 170x140mm mounting based on the weight and mounting pattern of the monitor to attach the monitor to the stand.

#### Features

Maximum length: 1900 mm Weight: 38.50 kg Colour: Dark grey, Aluminium Maximum load: 65 kg Screen position: Landscape, Portrait Inch range: max. 70 inch Mobile / fixed: Fixed Height adjustment: Manual Bracket/interface: Excluded Type bracket/interface: Universal Mounting system: 170 x 140 mm Cable duct: 15, 35, 15 mm Ø