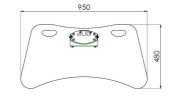

# 062.1220 Floor stand, fixed installation, for flat panels max. 70 inch, 65 kg (mounting system 170 x 140 mm)

This non-divisible stand is suitable for permanent installation. The screen can be fixed over the full height of the column and can be secured against theft by means of a padlock. The stand has three cable ducts to conceal all cables neatly. Select a suitable monitor bracket with 170x140mm mounting based on the weight and mounting pattern of the monitor to attach the monitor to the stand.

#### Features

Maximum length: 1900 mm Weight: 38.50 kg Colour: Dark grey, Aluminium Maximum load: 65 kg Screen position: Landscape, Portrait Inch range: max. 70 inch Mobile / fixed: Fixed Height adjustment: Manual Bracket/interface: Excluded Type bracket/interface: Universal Mounting system: 170 x 140 mm Cable duct: 15, 35, 15 mm Ø