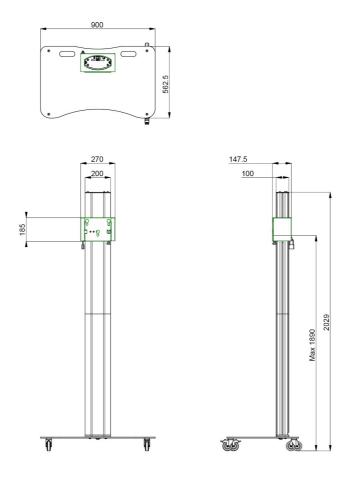

#### 062.1500 Fully divisible trolley, for flat panels up to 65 inch, 60 kg, single construction

Due to its divisibility, this stand is ideally suited for rental applications. The 4 separate parts, namely the floor plate on wheels, the column parts of 95 cm each and the stand head, can be packed and transported very compactly in a flight case together with the monitor. The stand can be assembled without tools and is equipped with three cable ducts to conceal all cables neatly.

### **Features**

Maximum length: 2000 mm

**Weight:** 66.00 kg

Colour: Dark grey, Aluminium

Maximum load: 60 kg

Screen position: Landscape, Portrait

Inch range: max. 65 inch

Mobile / fixed: Mobile
Height adjustment: Manual
Bracket/interface: Excluded