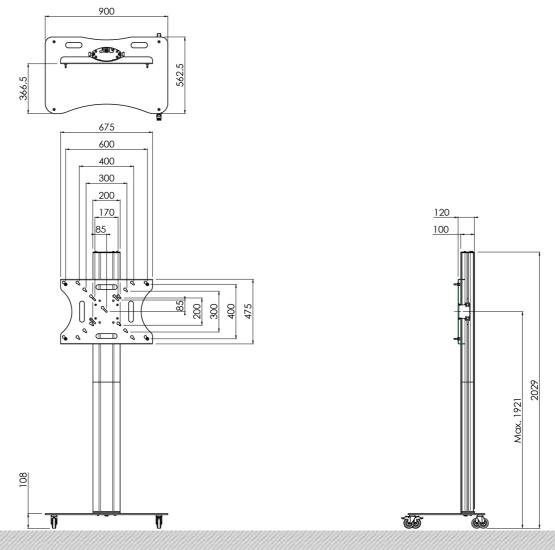

### **Features**

Maximum length: 1921 mm (centre flat panel)

Weight: 69.00 kg

**Colour:** Dark grey, Aluminium **Maximum load:** 60 kg

Screen position: Landscape, Portrait

Inch range: max. 65 inch

Mobile / fixed: Mobile
Height adjustment: Manual
Bracket/interface: Included
Type bracket/interface: VESA

Range bracket/interface: Max. VESA 600-400

**Cable duct:** 15, 35, 15 mm Ø