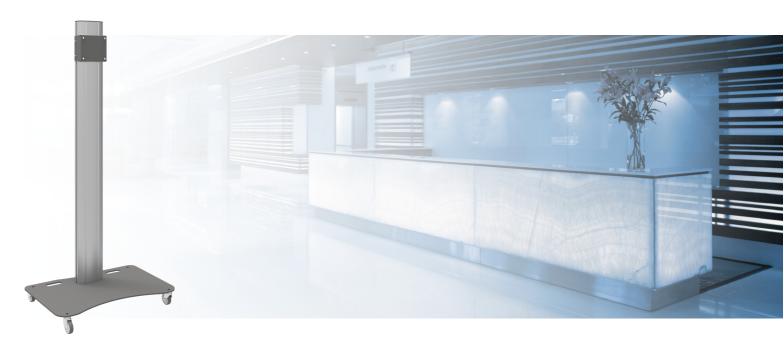

# 062.1720 Trolley, fixed installation, for flat panels max. 65 inch, 60 kg (mounting system 170 x 140 mm)

This non-divisible trolley is suitable for permanent installation. The screen can be fixed over the full height of the column and can be secured against theft by means of a padlock. The stand has three cable ducts to conceal all cables neatly. Select a suitable monitor bracket with 170x140mm mounting based on the weight and mounting pattern of the monitor to attach the monitor to the stand.

Do you want to mount multiple screens? Then order an additional mounting head (item no. 063.0820) and monitor bracket.