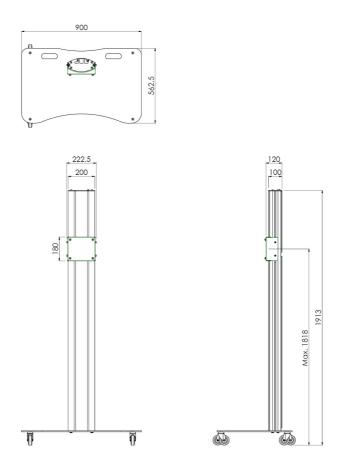

#### Features

Maximum length: 1900 mm Weight: 48.50 kg Colour: Dark grey, Aluminium Maximum load: 60 kg Screen position: Landscape, Portrait Inch range: max. 65 inch Mobile / fixed: Mobile Height adjustment: Manual Bracket/interface: Excluded Type bracket/interface: Universal Mounting system: 170 x 140 mm Cable duct: 15, 35, 15 mm Ø