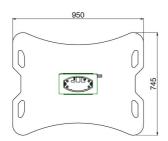

### **Features**

Maximum length: 1900 mm

**Weight:** 50.85 kg

**Colour:** Dark grey, Aluminium **Maximum load:** 100 kg

Screen position: Landscape, Portrait

Inch range: max. 65 inch

Mobile / fixed: Fixed

Height adjustment: Manual Bracket/interface: Excluded

Type bracket/interface: Three-point coupling Mounting system: Three-point coupling

**Cable duct**: 15, 35, 15 mm Ø