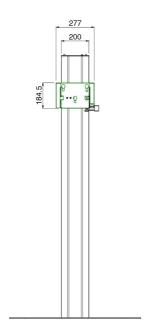

### **Features**

Maximum length: 1900 mm

**Weight:** 50.85 kg

**Colour:** Dark grey, Aluminium **Maximum load:** 100 kg

Screen position: Landscape, Portrait

Inch range: max. 65 inch

Mobile / fixed: Fixed

Height adjustment: Manual Bracket/interface: Excluded

Type bracket/interface: Three-point coupling Mounting system: Three-point coupling

**Cable duct**: 15, 35, 15 mm Ø