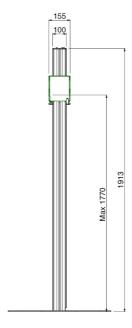

### **Features**

Maximum length: 1900 mm

**Weight:** 50.85 kg

**Colour:** Dark grey, Aluminium **Maximum load:** 100 kg

Screen position: Landscape, Portrait

Inch range: max. 65 inch

Mobile / fixed: Fixed

Height adjustment: Manual Bracket/interface: Excluded

Type bracket/interface: Three-point coupling Mounting system: Three-point coupling

**Cable duct**: 15, 35, 15 mm Ø