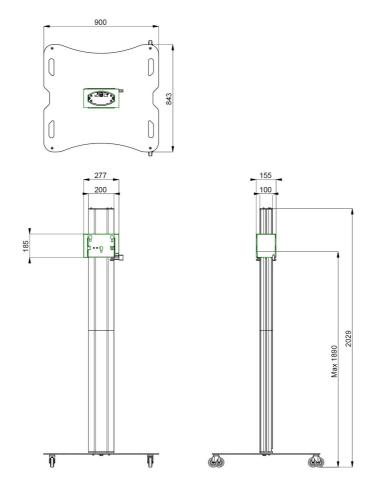

### **Features**

Maximum length: 2000 mm

**Weight:** 78.00 kg

**Colour:** Dark grey, Aluminium **Maximum load:** 100 kg

Screen position: Landscape, Portrait

Inch range: max. 65 inch

Mobile / fixed: Mobile
Height adjustment: Manual
Bracket/interface: Excluded

Type bracket/interface: Three-point coupling Mounting system: Three-point coupling

**Cable duct:** 15, 35, 15 mm Ø