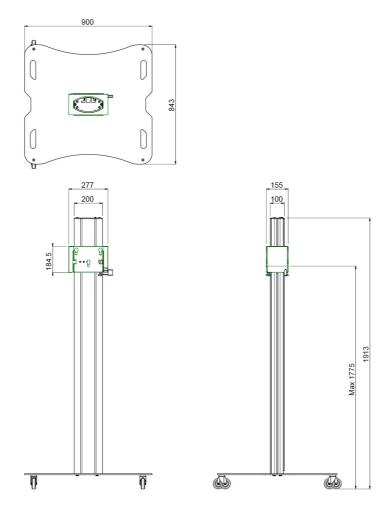

### **Features**

Maximum length: 1900 mm

**Weight:** 65.30 kg

**Colour:** Dark grey, Aluminium **Maximum load:** 100 kg

Screen position: Landscape, Portrait

Inch range: max. 65 inch

Mobile / fixed: Mobile
Height adjustment: Manual
Bracket/interface: Excluded

Type bracket/interface: Three-point coupling Mounting system: Three-point coupling

**Cable duct:** 15, 35, 15 mm Ø