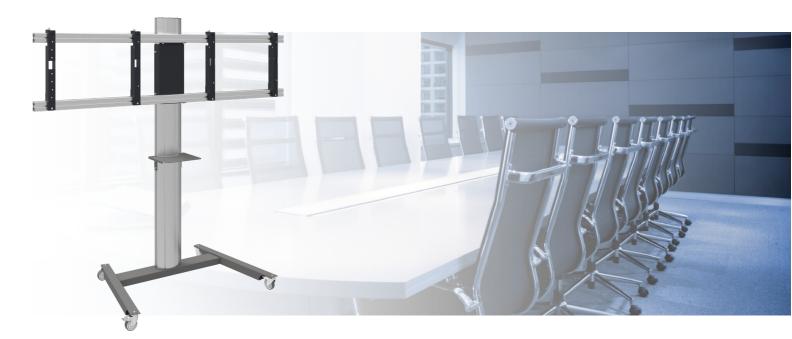

# 062.2805 DISCONTINUED | VideoConferencing trolley for 2 flat panels 46 - 55 inch + 1 support (economy version)

### Features

Maximum length: 1760 mm (centre screen) Weight: 48.90 kg Colour: Dark grey, Aluminium Maximum load: 100 kg Screen position: Landscape, Portrait Inch range: max. 55 inch Mobile / fixed: Mobile Height adjustment: Manual Bracket/interface: Excluded Type bracket/interface: VESA Cable duct: 25 mm Ø Other information: Including camera platform