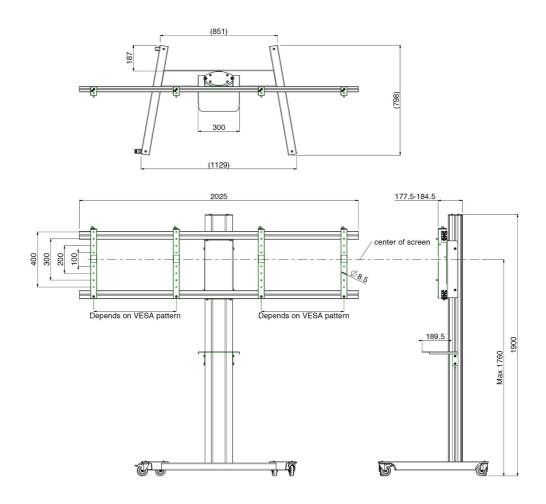

### Features

Maximum length: 1760 mm (centre screen) Weight: 48.90 kg Colour: Dark grey, Aluminium Maximum load: 100 kg Screen position: Landscape, Portrait Inch range: max. 55 inch Mobile / fixed: Mobile Height adjustment: Manual Bracket/interface: Excluded Type bracket/interface: VESA Cable duct: 25 mm Ø Other information: Including camera platform