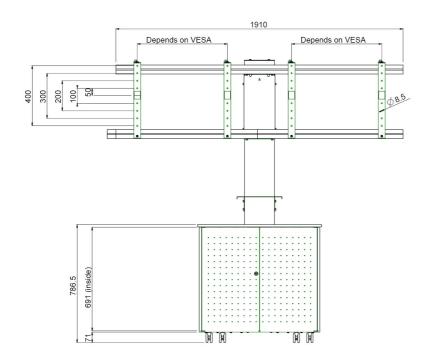

#### **Features**

Maximum length: 1820 mm (centre screen)

Weight: 78.00 kg

Colour: Dark grey, Aluminium Maximum load: 100 kg Screen position: Landscape Inch range: 42 - 47 inch Mobile / fixed: Mobile
Height adjustment: Manual
Bracket/interface: Included
Type bracket/interface: VESA

Cable duct: 25 mm Ø

Other information: Including camera platform