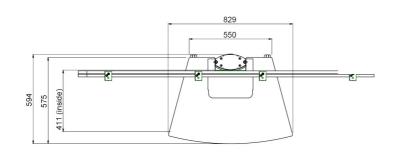

#### **Features**

Maximum length: 1820 mm (centre screen)

Weight: 78.00 kg

Colour: Dark grey, Aluminium Maximum load: 100 kg Screen position: Landscape Inch range: 42 - 47 inch Mobile / fixed: Mobile
Height adjustment: Manual
Bracket/interface: Included
Type bracket/interface: VESA

Cable duct: 25 mm Ø

Other information: Including camera platform