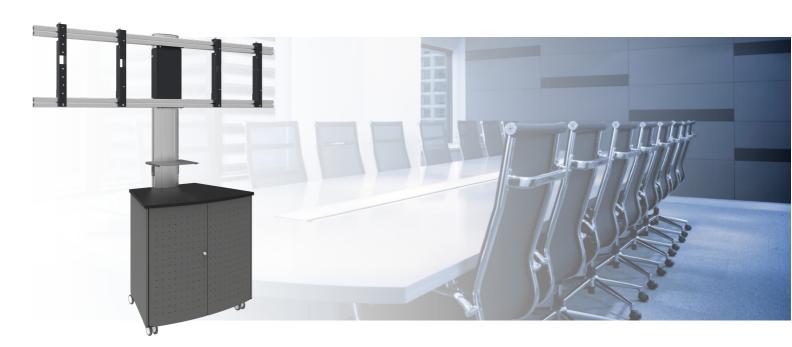

# VideoConferencing Furniture

062.2855-47 DISCONTINUED | VideoConferencing Furniture for 2 flat panels 42 - 47 inch + 1 small support

This product is no longer available, we would like to offer you an alternative.

# VideoConferencing Furniture

#### **Features**

Maximum length: 1820 mm (centre screen)

Weight: 78.00 kg

Colour: Dark grey, Aluminium Maximum load: 100 kg Screen position: Landscape Inch range: 42 - 47 inch Mobile / fixed: Mobile
Height adjustment: Manual
Bracket/interface: Included
Type bracket/interface: VESA

Cable duct: 25 mm Ø

Other information: Including camera platform