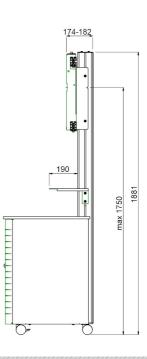

#### **Features**

Maximum length: 1820 mm (centre screen)

Weight: 78.00 kg

Colour: Dark grey, Aluminium Maximum load: 100 kg Screen position: Landscape Inch range: 42 - 47 inch Mobile / fixed: Mobile
Height adjustment: Manual
Bracket/interface: Included
Type bracket/interface: VESA

Cable duct: 25 mm Ø

Other information: Including camera platform