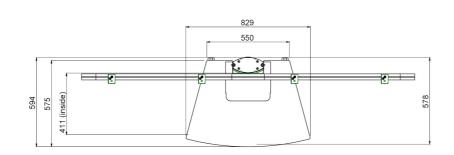

#### **Features**

Maximum length: 1820 mm (centre screen)

Weight: 79.00 kg

Colour: Dark grey, Aluminium Maximum load: 100 kg Screen position: Landscape Inch range: 52 - 55 inch Mobile / fixed: Mobile
Height adjustment: Manual
Bracket/interface: Included
Type bracket/interface: VESA

Cable duct: 25 mm Ø

Other information: Including camera platform