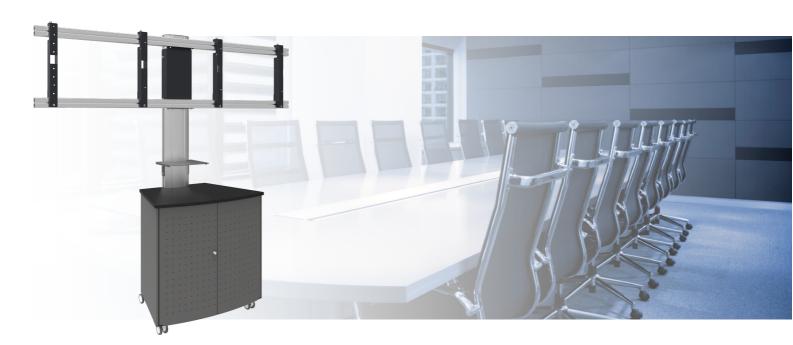

## VideoConferencing Furniture

062.2855-55 DISCONTINUED | VideoConferencing Furniture for 2 flat panels 52 - 55 inch + 1 small support

This product is no longer available, we would like to offer you an alternative.

#### **Features**

Maximum length: 1820 mm (centre screen)

Weight: 79.00 kg

Colour: Dark grey, Aluminium Maximum load: 100 kg Screen position: Landscape Inch range: 52 - 55 inch Mobile / fixed: Mobile
Height adjustment: Manual
Bracket/interface: Included
Type bracket/interface: VESA

Cable duct: 25 mm Ø

Other information: Including camera platform