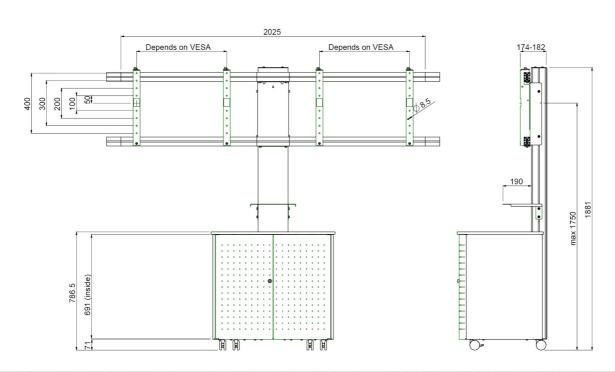

#### **Features**

Maximum length: 1820 mm (centre screen)

Weight: 79.00 kg

Colour: Dark grey, Aluminium Maximum load: 100 kg Screen position: Landscape Inch range: 52 - 55 inch Mobile / fixed: Mobile
Height adjustment: Manual
Bracket/interface: Included
Type bracket/interface: VESA

Cable duct: 25 mm Ø

Other information: Including camera platform