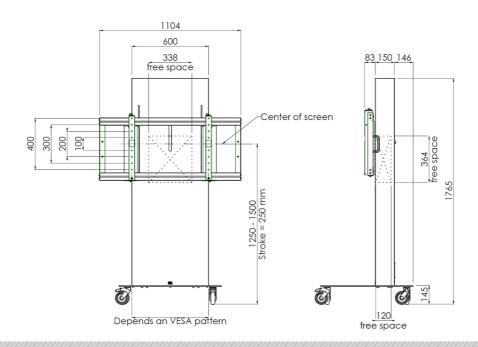

**De 062.2860** is a solution on wheels and offers a fixed highest position for monitors between 55 - 86 inch with a maximum weight of 100 kg. The monitors centre can be freely determined from 1250 - 1500 mm from the floor; making the trolley ideal for use in meeting rooms and (compact) boardrooms. In case a higher position of the monitor is preferred, one could opt for the 062.2870 or one of the other electrical in height adjustable trolleys. Of course the SmartMetals team is there to help with advise and making the proper choice for your installations.

#### **Features**

Minimum length: 1250 mm (centre VESA)

Maximum length: 1500 mm (centre VESA)

Weight: 100.00 kg Colour: White, Black Maximum load: 100 kg Screen position: Landscape Inch range: max. 86 inch

Height adjustment: 250 mm manual Bracket/interface: Included Type bracket/interface: VESA

Range bracket/interface: VESA 400 high