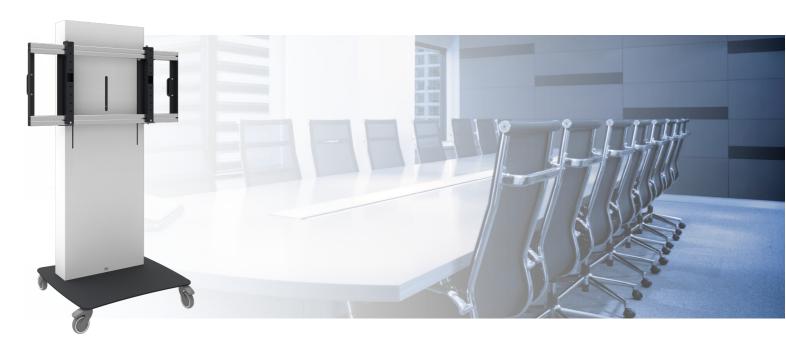

#### 062.2860 EOL | Business & VC trolley static, max. 86 inch max 100 kg

Besides our standard trolleys with and without height adjustment, used mostly in education, we have made available a range movable solutions for the use of (touch-)flat panels and VideoConference in the business market. These trolleys have a luxurious look and feel and offer the space to easily place your peripheral equipment out of sight in the enclosure. Available are several accessories to build-in such equipment and for a VideoConference camera or a soundbar are easy to mount adapters available.

**De 062.2860** is a solution on wheels and offers a fixed highest position for monitors between 55 - 86 inch with a maximum weight of 100 kg. The monitors centre can be freely determined from 1250 - 1500 mm from the floor; making the trolley ideal for use in meeting rooms and (compact) boardrooms. In case a higher position of the monitor is preferred, one could opt for the 062.2870 or one of the other electrical in height adjustable trolleys. Of course the SmartMetals team is there to help with advise and making the proper choice for your installations.