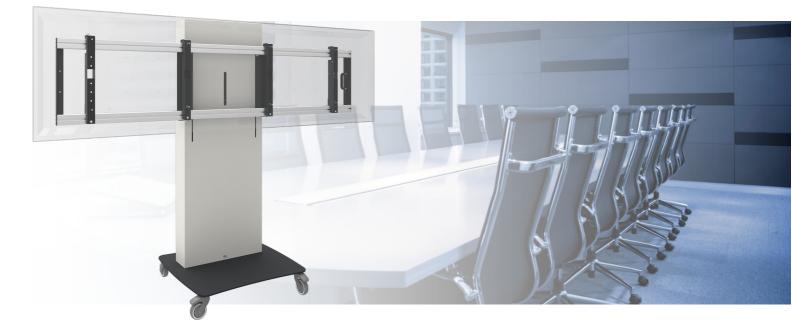

# Business & VC Trolley

## Business & VC Trolley

### Features

Minimum length: 1250 mm (centre panel) Maximum length: 1500 mm (centre panel) Weight: 100.00 kg Colour: White, Black Maximum load: 100 kg Screen position: Landscape Inch range: max. 2x 65 inch Mobile / fixed: Mobile Height adjustment: 250 mm manual Bracket/interface: Included Type bracket/interface: VESA Range bracket/interface: VESA 400 high