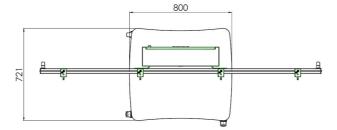

### Features

Minimum length: 1250 mm (centre panel) Maximum length: 1500 mm (centre panel) Weight: 100.00 kg Colour: White, Black Maximum load: 100 kg Screen position: Landscape Inch range: max. 2x 65 inch Mobile / fixed: Mobile Height adjustment: 250 mm manual Bracket/interface: Included Type bracket/interface: VESA Range bracket/interface: VESA 400 high