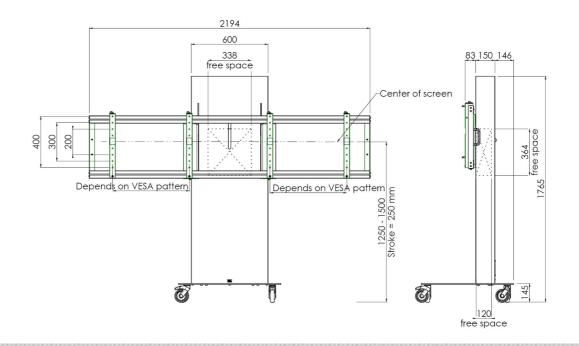

### Features

Minimum length: 1250 mm (centre panel) Maximum length: 1500 mm (centre panel) Weight: 100.00 kg Colour: White, Black Maximum load: 100 kg Screen position: Landscape Inch range: max. 2x 65 inch Mobile / fixed: Mobile Height adjustment: 250 mm manual Bracket/interface: Included Type bracket/interface: VESA Range bracket/interface: VESA 400 high