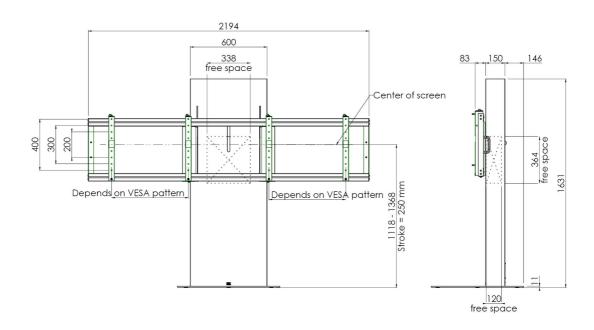

## **Features**

Minimum length: 1118 mm (centre VESA)

Maximum length: 1368 mm (centre VESA)

Weight: 100.00 kg Colour: White, Black Maximum load: 100 kg Screen position: Landscape Inch range: Max. 2x 65 inch

Mobile / fixed: Fixed

Height adjustment: 250 mm (manual)

**Bracket/interface:** Included **Type bracket/interface:** VESA

Range bracket/interface: VESA 400 high