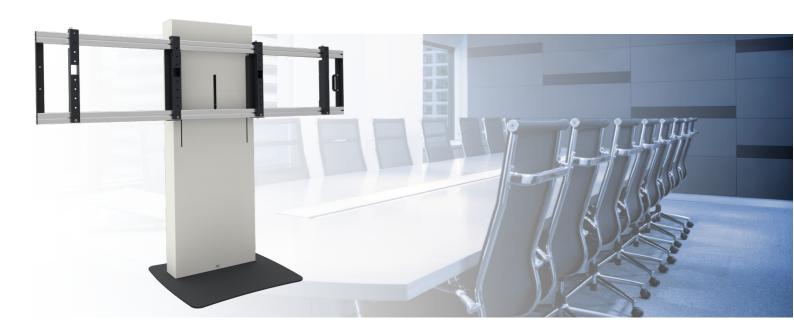

## Business & VC stand

### 062.2866 DISCONTINUED | Business & VC stand static, max. 2x 65 inch max. 100 kg