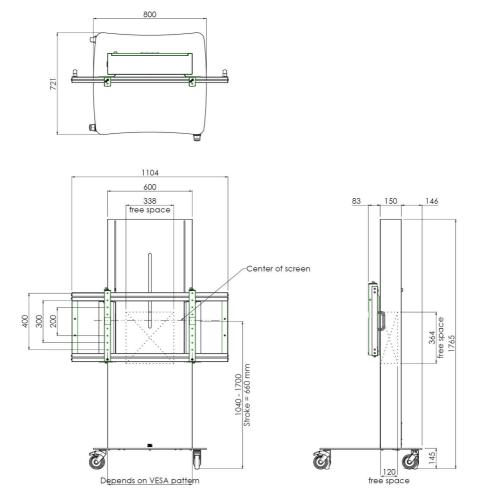

**De 062.2870** is a solution on wheels and offers an electrically adjustable highest position for monitors between 55 - 86 inch with a maximum weight of 100 kg. The monitors centre can be freely determined from 1040 - 1700 mm from the floor; making the trolley ideal for use in meeting rooms and (compact) boardrooms. In case a fixed position of the monitor is preferred, one could opt for the 062.2860 or one of the other trolleys. Of course the SmartMetals team is there to help with advise and making the proper choice for your installations.

#### **Features**

**Minimum length:** 1040 mm centre panel **Maximum length:** 1700 mm centre panel

Weight: 100.00 kg Colour: White, Black Maximum load: 100 kg Screen position: Landscape Inch range: max. 86 inch Mobile / fixed: Mobile

Height adjustment: Electrical 660mm, speed up to 38 mm/s

**Bracket/interface:** Included **Type bracket/interface:** VESA

Range bracket/interface: VESA 400 high Other information: Incl. anti-collision