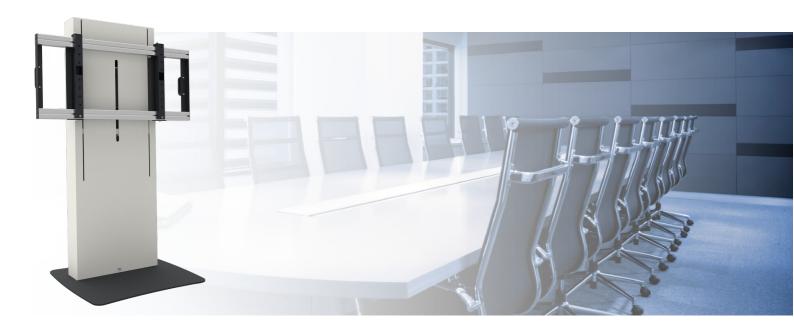

#### 062.2871 EOL | Business & VC stand with electric height adjustment, max. 86 inch, 100 kg

Besides our standard trolleys with and without height adjustment, used mostly in education, we have made available a range of freestanding and movable solutions for the use of (touch-)flat panels and VideoConference in the business market. These stands & trolleys have a luxurious look and feel and offer the space to easily place your peripheral equipment out of sight in the enclosure. Available are several accessories to build-in such equipment and for a VideoConference camera or a soundbar are easy to mount adapters available.

**De 062.2871** is a freestanding solution and offers an electrically adjustable highest position for monitors between 55 - 86 inch with a maximum weight of 100 kg. The monitors centre can be freely determined from 908 - 1568 mm from the floor; making the trolley ideal for use in meeting rooms and (compact) boardrooms. In case a fixed position of the monitor is preferred, one could opt for the 062.2861 or one of the other trolleys. Of course the SmartMetals team is there to help with advise and making the proper choice for your installations.