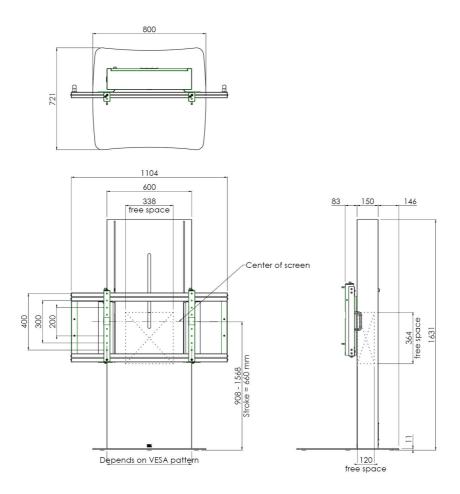

**De 062.2871** is a freestanding solution and offers an electrically adjustable highest position for monitors between 55 - 86 inch with a maximum weight of 100 kg. The monitors centre can be freely determined from 908 - 1568 mm from the floor; making the trolley ideal for use in meeting rooms and (compact) boardrooms. In case a fixed position of the monitor is preferred, one could opt for the 062.2861 or one of the other trolleys. Of course the SmartMetals team is there to help with advise and making the proper choice for your installations.

## **Features**

Minimum length: 908 mm (centre VESA)

Maximum length: 1568 mm (centre VESA)

Colour: White, Black
Maximum load: 100 kg

Screen position: Landscape, Portrait

Inch range: max. 86 inch

Mobile / fixed: Fixed

Height adjustment: Electrical 660 mm, speed up to 38 mm/s

**Bracket/interface:** Included **Type bracket/interface:** VESA

Range bracket/interface: VESA 400 high Other information: Incl. anti-collision