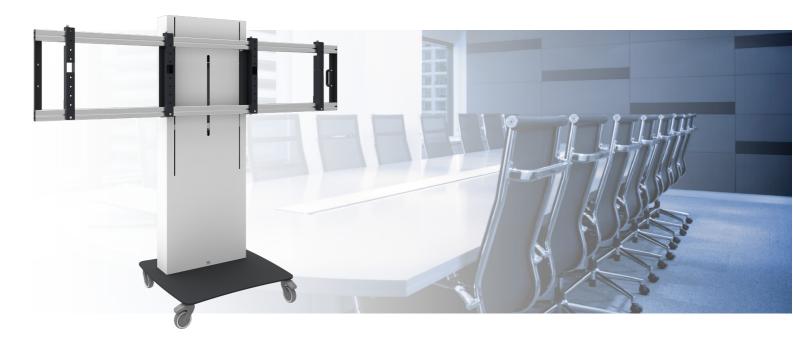

# Business & VC Trolley

### 062.2875 DISCONTINUED | Business & VC trolley electric height adjustment max. 2x65" 100 kg

### Features

Minimum length: 1040 mm centre panel Maximum length: 1700 mm centre panel Weight: 100.00 kg Colour: White, Black Maximum load: 100 kg Screen position: Landscape Inch range: max 2x 65 inch Mobile / fixed: Mobile Height adjustment: Electrical 660 mm, speed up to 38 mm/s Bracket/interface: Included Type bracket/interface: VESA Range bracket/interface: VESA 400 high Other information: Incl. anti-collision