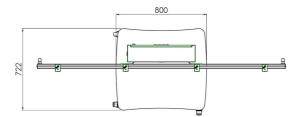

### Features

Minimum length: 1040 mm centre panel Maximum length: 1700 mm centre panel Weight: 100.00 kg Colour: White, Black Maximum load: 100 kg Screen position: Landscape Inch range: max 2x 65 inch Mobile / fixed: Mobile Height adjustment: Electrical 660 mm, speed up to 38 mm/s Bracket/interface: Included Type bracket/interface: VESA Range bracket/interface: VESA 400 high Other information: Incl. anti-collision