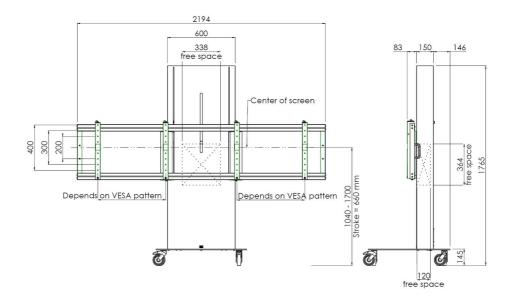

### Features

Minimum length: 1040 mm centre panel Maximum length: 1700 mm centre panel Weight: 100.00 kg Colour: White, Black Maximum load: 100 kg Screen position: Landscape Inch range: max 2x 65 inch Mobile / fixed: Mobile Height adjustment: Electrical 660 mm, speed up to 38 mm/s Bracket/interface: Included Type bracket/interface: VESA Range bracket/interface: VESA 400 high Other information: Incl. anti-collision