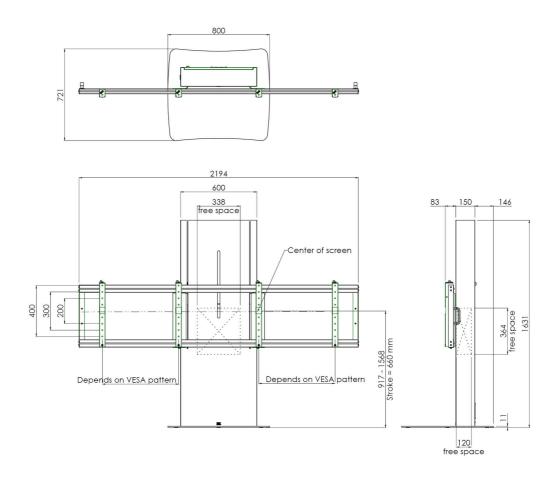

#### **Features**

Minimum length: 908 mm (centre VESA)

Maximum length: 1568 mm (centre VESA)

Weight: 100.00 kg Colour: White, Black Maximum load: 100 kg Screen position: Landscape Inch range: max. 2x 65 inch Mobile / fixed: Fixed

Height adjustment: Electrical 660 mm, speed up to 38 mm/s

**Bracket/interface:** Included **Type bracket/interface:** VESA

Range bracket/interface: VESA 400 high Other information: incl. anti-collision