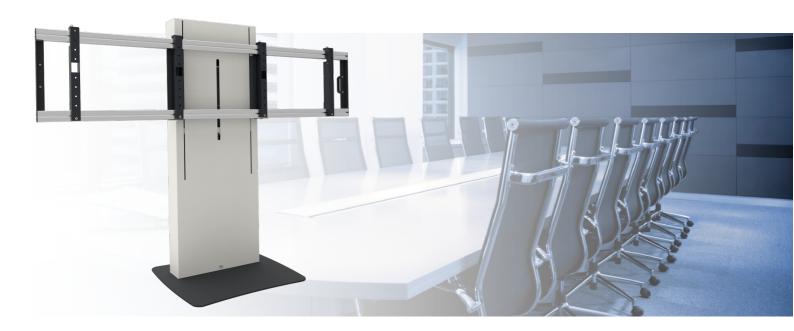

#### Business & VC stand

062.2876 DISCONTINUED |Business & VC stand with electric height adjustment max. 2x65inch, 100 kg

# Business & VC stand

#### **Features**

Minimum length: 908 mm (centre VESA)

Maximum length: 1568 mm (centre VESA)

Weight: 100.00 kg Colour: White, Black Maximum load: 100 kg Screen position: Landscape Inch range: max. 2x 65 inch Mobile / fixed: Fixed

Height adjustment: Electrical 660 mm, speed up to 38 mm/s

**Bracket/interface:** Included **Type bracket/interface:** VESA

Range bracket/interface: VESA 400 high Other information: incl. anti-collision