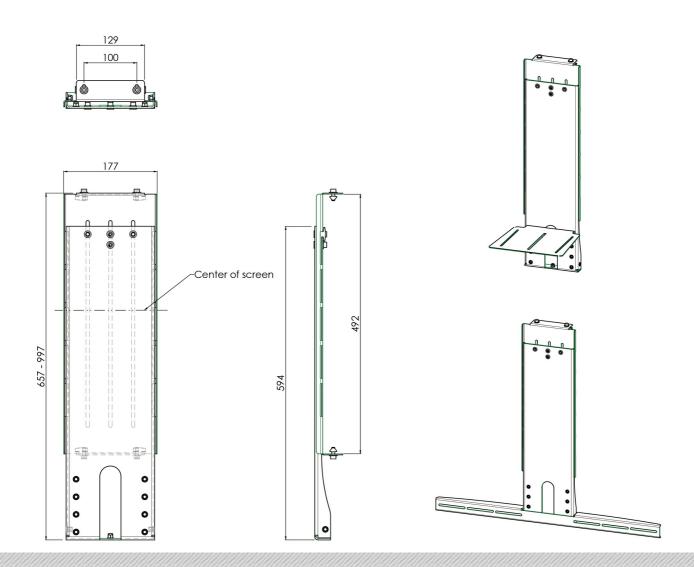

## Features

**Minimum length:** 657 mm **Maximum length:** 997 mm

Weight: 4.20 kg Colour: White Maximum load: 30 kg Screen position: Landscape

Inch range: Max. 98 inch / 2x2 55 inch Height adjustment: 340 mm (manual)