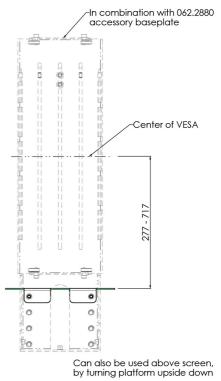

#### **Features**

Minimum length: 217 mm (centre VESA)

Maximum length: 717 mm (centre VESA)

Weight: 0.80 kg Colour: White Maximum load: 2 kg

**Height adjustment:** 440 mm (manual) **Range bracket/interface:** 229 x 220 mm

Other information: Requires to be combined with 062.2880

Accessory base plate

by forning planorm opside down