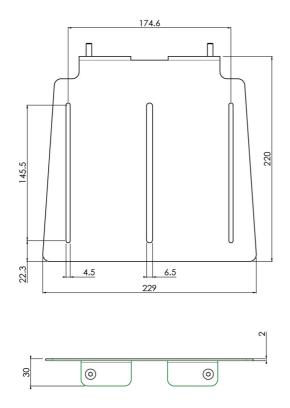

#### **Features**

Minimum length: 217 mm (centre VESA)

Maximum length: 717 mm (centre VESA)

Weight: 0.80 kg Colour: White Maximum load: 2 kg

**Height adjustment:** 440 mm (manual) **Range bracket/interface:** 229 x 220 mm