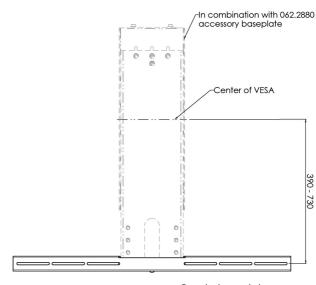

#### 062.2882 Business & VC trolley soundbar bracket

This soundbar support is to be fastened to the accessory base plate is for our Business trolleys and stands. A camera mount can be fastened as well to this base plate.

### **Features**

**Minimum length:** 390 mm (from centre VESA) **Maximum length:** 730 mm (from centre VESA)

Weight: 1.00 kg Colour: White Maximum load: 4 kg Inch range: max. 98 inch / 2x2 VideoWall Height adjustment: 440 mm (manual) Range bracket/interface: 180 - 724 mm

Other information: Requires to be combined with 062.2880

accesory base plate

Can also be used above screen, by turning bracket upside down