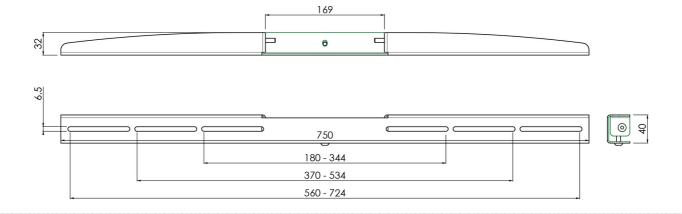

### **Features**

**Minimum length:** 390 mm (from centre VESA) **Maximum length:** 730 mm (from centre VESA)

Weight: 1.00 kg Colour: White Maximum load: 4 kg Inch range: max. 98 inch / 2x2 VideoWall Height adjustment: 440 mm (manual) Range bracket/interface: 180 - 724 mm

Other information: Requires to be combined with 062.2880

accesory base plate

Can also be used above screen, by turning bracket upside down