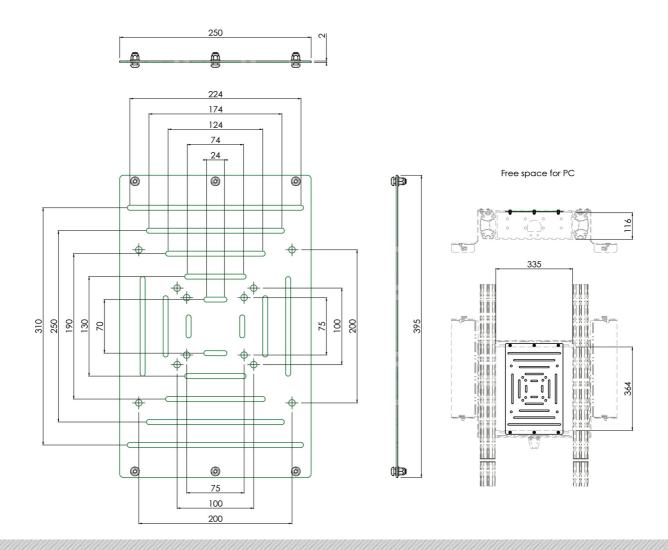

## Features

Maximum length: 364x350x116 mm

Weight: 1.40 kg Colour: White Maximum load: 10 kg

Type bracket/interface: Universal Range bracket/interface: VESA 75 ~ 200