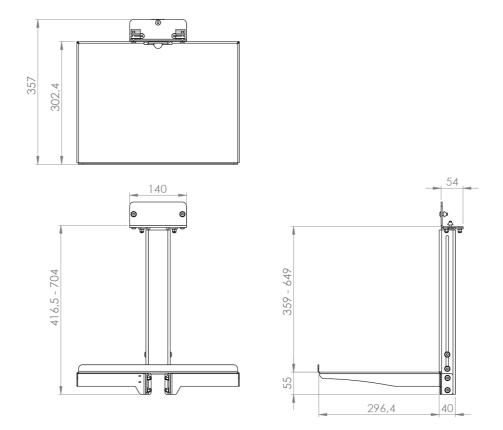

## Features

Maximum length: 418 - 668 mm Weight: 5.40 kg Colour: White Maximum load: 5 kg Screen position: Landscape Height adjustment: 250 mm (Manual) Range bracket/interface: 400 x 300mm