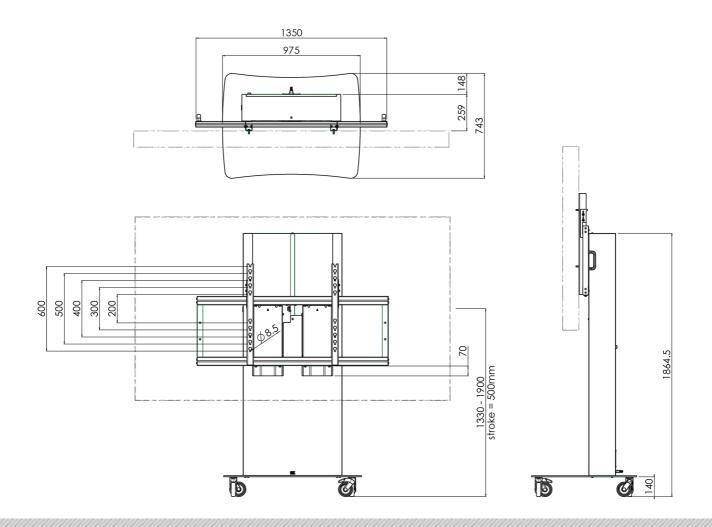

**De 062.2900** is a solution on wheels and offers an electrically adjustable highest position for monitors max. 98 inch with a maximum weight of 180 kg. The monitors centre can be freely determined from 1400 - 1900 mm from the floor; making the trolley ideal for use in meeting rooms and (compact) boardrooms. In case a fixed position of the monitor is preferred, one could opt for one of the other trolleys. Of course the SmartMetals team is there to help with advise and making the proper choice for your installations.

## Features

Minimum length: 1400 mm (centre flat panel) Maximum length: 1900 mm (centre flat panel) Weight: 145.00 kg Colour: White, Black Maximum load: 180 kg Screen position: Landscape Inch range: Max. 98 inch Mobile / fixed: Mobile Height adjustment: 500 mm electrical, speed up to 20 mm/s & 70 mm manually Bracket/interface: Included Type bracket/interface: VESA Range bracket/interface: Max. VESA 1200-600