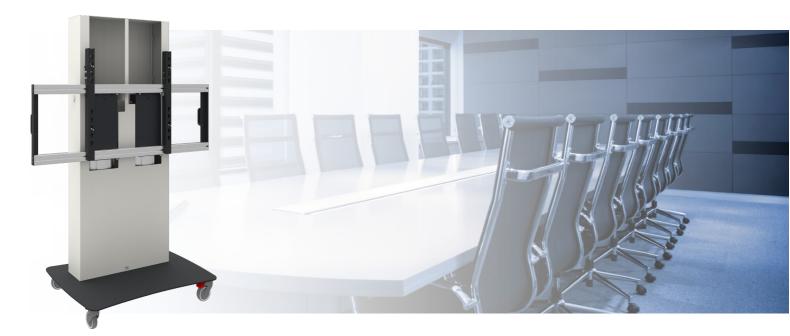

#### 062.2900 Business & VC trolley electric height adjustment, max. 98 inch 180 kg

Besides our standard trolleys with and without height adjustment, used mostly in education, we have made available a range movable solutions for the use of (touch-)flat panels and VideoConference in the business market. These trolleys have a luxurious look and feel and offer the space to easily place your peripheral equipment out of sight in the enclosure. Available are several accessories to build-in such equipment and for a VideoConference camera or a soundbar are easy to mount adapters available.

**De 062.2900** is a solution on wheels and offers an electrically adjustable highest position for monitors max. 98 inch with a maximum weight of 180 kg. The monitors centre can be freely determined from 1400 - 1900 mm from the floor; making the trolley ideal for use in meeting rooms and (compact) boardrooms. In case a fixed position of the monitor is preferred, one could opt for one of the other trolleys. Of course the SmartMetals team is there to help with advise and making the proper choice for your installations.