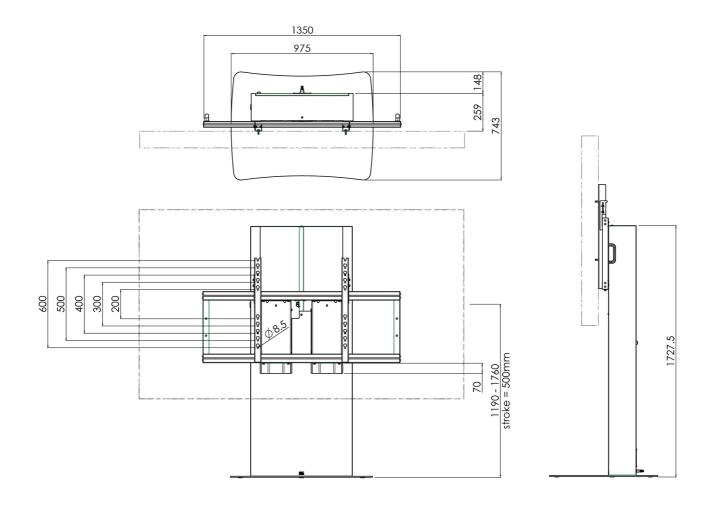

**De 062.2905** is a freestanding solution and offers an electrically adjustable highest position for monitors max. 98 inch with a maximum weight of 180 kg. The monitors centre can be freely electrically determined from 1192 - 1760 mm, plus 70mm mannually, from the floor; making the trolley ideal for use in meeting rooms and (compact) boardrooms. In case a fixed position of the monitor is preferred, one could opt for one of the other trolleys. Of course the SmartMetals team is there to help with advise and making the proper choice for your installations.

### **Features**

Minimum length: 1190 mm (centre flat panel) +70mm Maximum length: 1760 mm (centre flat panel) +70mm

Weight: 145.00 kg Colour: White, Black Maximum load: 180 kg Screen position: Landscape Inch range: Max. 98 inch Mobile / fixed: Fixed

**Height adjustment:** 500 mm electrical, speed up to 20 mm/s &

70mm manually

**Bracket/interface:** Included **Type bracket/interface:** VESA

Range bracket/interface: Max. VESA 1200-600