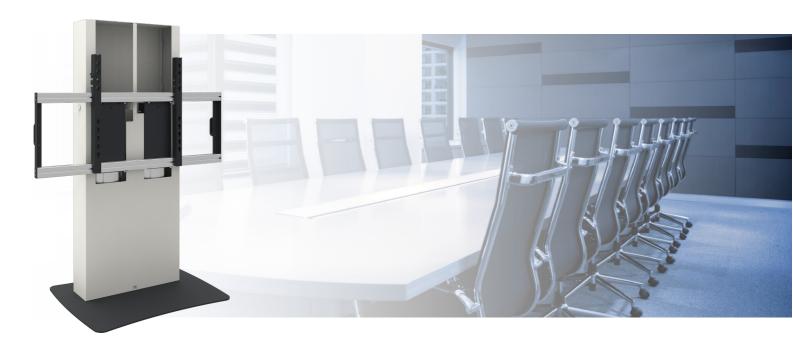

#### 062.2905 Business & VC freestanding electrical height adjustment, max 98" 180 kg

Besides our standard trolleys with and without height adjustment, used mostly in education, we have made available a range movable solutions for the use of (touch-)flat panels and VideoConference in the business market. These trolleys have a luxurious look and feel and offer the space to easily place your peripheral equipment out of sight in the enclosure. Available are several accessories to build-in such equipment and for a VideoConference camera or a soundbar are easy to mount adapters available.

**De 062.2905** is a freestanding solution and offers an electrically adjustable highest position for monitors max. 98 inch with a maximum weight of 180 kg. The monitors centre can be freely electrically determined from 1192 - 1760 mm, plus 70mm mannually, from the floor; making the trolley ideal for use in meeting rooms and (compact) boardrooms. In case a fixed position of the monitor is preferred, one could opt for one of the other trolleys. Of course the SmartMetals team is there to help with advise and making the proper choice for your installations.