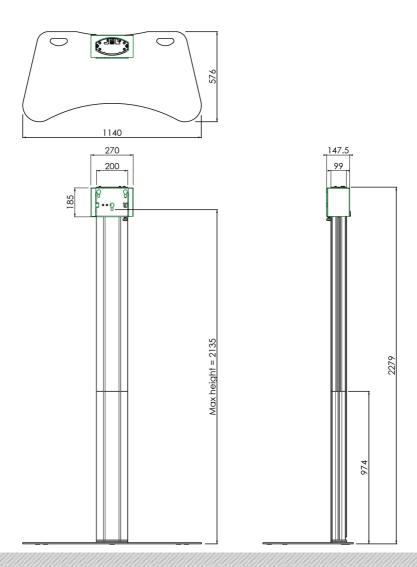

#### **Features**

Maximum length: 2135 mm (centre VESA)

**Weight:** 67.00 kg

Colour: Dark grey, Aluminium

Maximum load: 85 kg

Screen position: Landscape, Portrait

Inch range: max. 90 inch

Mobile / fixed: Fixed

Height adjustment: Manual

Bracket/interface: Excluded

Type bracket/interface: Three-point coupling Mounting system: Three-point coupling

**Cable duct:** 15, 35, 15 mm Ø