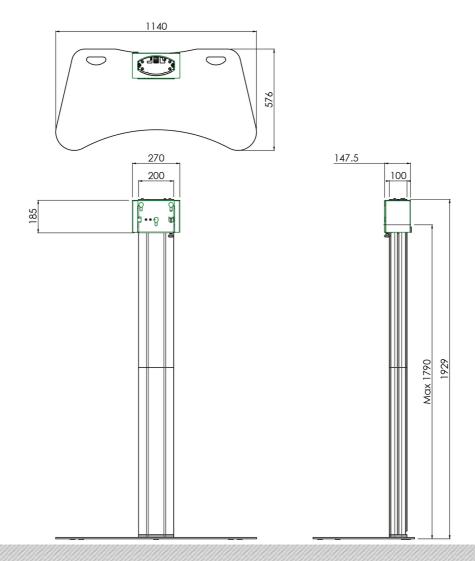

## Features

Maximum length: 1900 mm Weight: 67.00 kg Colour: Dark grey, Aluminium Maximum load: 85 kg Screen position: Landscape, Portrait Inch range: max. 90 inch Mobile / fixed: Fixed Height adjustment: Manual Bracket/interface: Excluded Type bracket/interface: Three-point coupling Mounting system: Three-point coupling Cable duct: 15, 35, 15 mm Ø