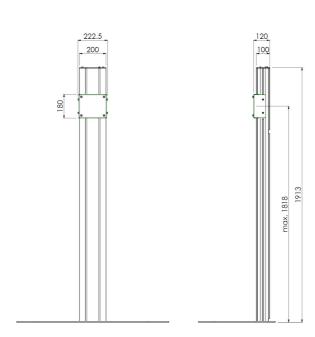

#### **Features**

Maximum length: 1900 mm

**Weight:** 50.50 kg

Colour: Dark grey, Aluminium

Maximum load: 85 kg

Screen position: Landscape, Portrait

Inch range: max. 90 inch

Mobile / fixed: Fixed

Height adjustment: Manual Bracket/interface: Excluded Type bracket/interface: Universal Mounting system: 170 x 140 mm

**Cable duct:** 15, 35, 15 mm Ø