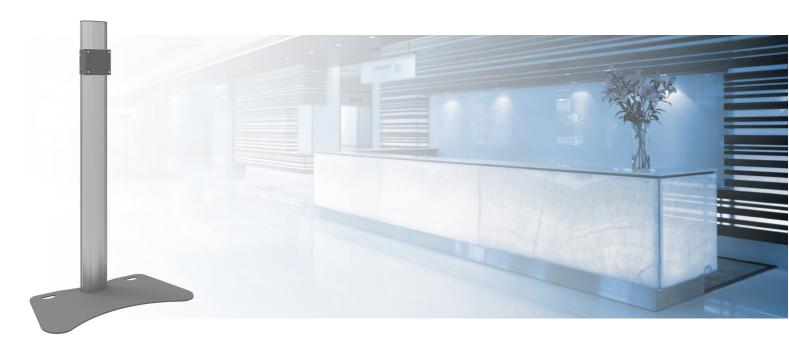

# Floor stand, fixed installation

062.3220 Floor stand, fixed installation, for flat panels max. 85 kg, 90 inch (mounting system 170 x 140 mm)

The SmartMetals® indivisible stand is particularly suitable for permanent installation. The stand allows positioning of the display over the full length of the column. Furthermore this stand has three separate cable ducts, the screen can be protected from theft by means of a padlock. A universal wall mount with mounting system 170 x 140 mm should be added, which can be chosen by looking at the weight and mounting pattern of the screen. !TIP! May you wish to mount multiple screens on this stand above one another, you can add stand head (art. no: 063.0820) and a screen mount.