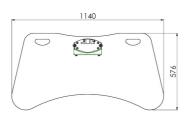

#### **Features**

Maximum length: 1900 mm

**Weight:** 50.50 kg

Colour: Dark grey, Aluminium

Maximum load: 85 kg

Screen position: Landscape, Portrait

Inch range: max. 90 inch

Mobile / fixed: Fixed