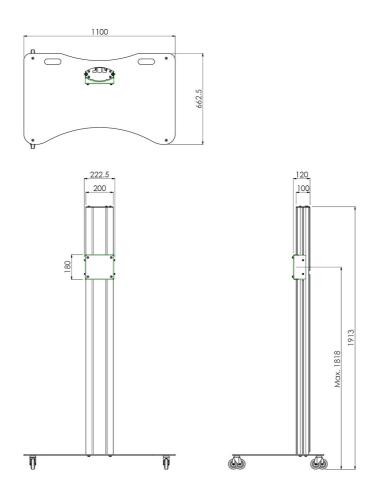

### Features

Maximum length: 1900 mm Weight: 59.80 kg Colour: Dark grey, Aluminium Maximum load: 85 kg Screen position: Landscape, Portrait Inch range: max. 90 inch Mobile / fixed: Mobile Height adjustment: Manual Bracket/interface: Excluded Type bracket/interface: Universal Mounting system: 170 x 140 mm Cable duct: 15, 35, 15 mm Ø