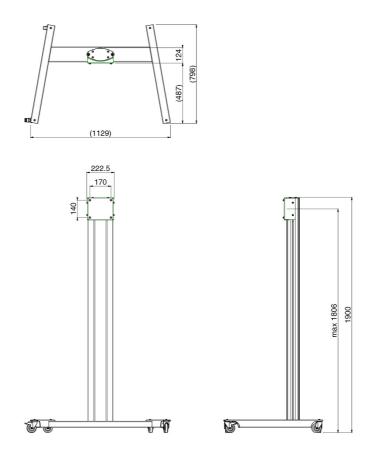

### Features

Maximum length: max. 1806 mm (centre screen) Weight: 29.70 kg Colour: Dark grey, Aluminium Maximum load: 85 kg Screen position: Landscape, Portrait Inch range: max. 90 inch Mobile / fixed: Mobile Height adjustment: Manual Bracket/interface: Excluded Type bracket/interface: Universal Mounting system: 170 x 140 mm Cable duct: 25 mm Ø