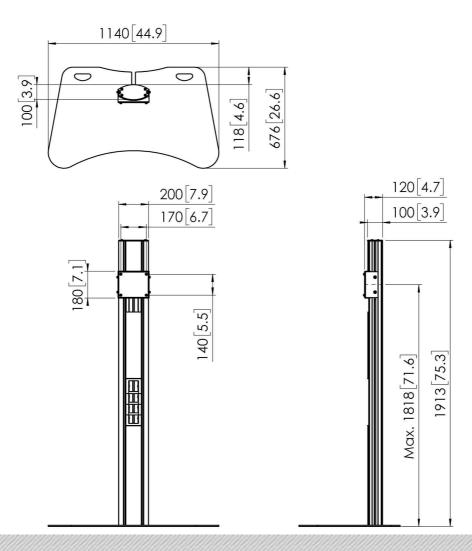

## Features

Maximum length: Max. 1818 mm (centre screen) Colour: Black, Aluminium Maximum load: 85 kg Screen position: Landscape, Portrait Inch range: Max. 90 inch Mobile / fixed: Fixed Height adjustment: Manual Bracket/interface: Excluded Type bracket/interface: Universal Mounting system: 170 x 140 mm Other information: Combine with one of our wall mounts (052.1000 / 052.2000 / 052.6000)