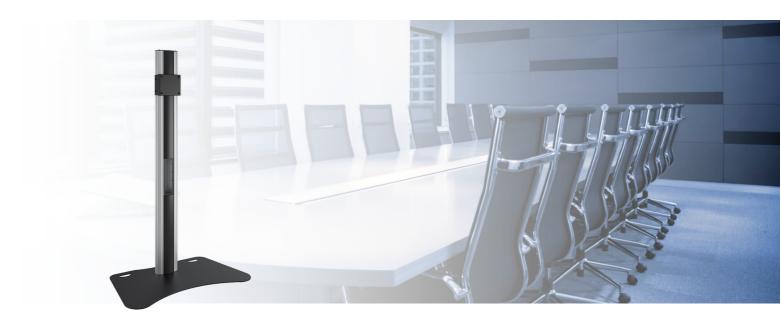

## Floor stand, fixed installation

#### 062.4425 Installation Series | Stand for flat panels max. 85 kg

The Installation Series is all about flat panel mounting with maximum user-friendliness. All stands and trolleys standard come with a Panel Integrator. With this you may integrate up to four standard size power sockets, audiovisual control panels, USB ports or power outlets into the Installation Series column at the desired height. Do you need more connections within easy reach? No problem, just add an additional panel integrator which is available as an accessory as well.

Cables are hidden within the column's dedicated cable compartment. This is covered with a cover strip allowing easy access and establishing a neat and tidy finish.

The Installation Series offers a solution for every room thanks to the wide variety of installation options: freestanding, on wheels, fixed to floor / wall / ceiling and in a videoconferencing set-up.

The 170x140 mounting head can easily be slid up and down the column and securely fixated in the desired position. Making integration for any person, small or tall, easy as the monitor can be adjusted to accommodate the best personal working height.

Combined with one of our universal wall mounts the Installation Series fits any screen.

Benefits at a glance: All connection within easy reach Invisible cabling A solution for every room Adjustable working height Fits any screen Easy installation TÜV-5 certified