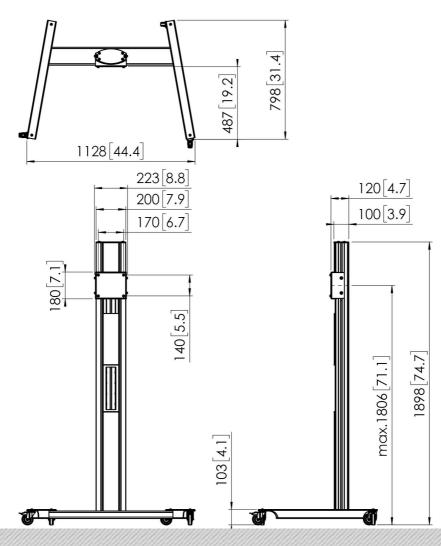

The 170x140 mounting head can easily be slid up and down the column and securely fixated in the desired position. Making integration for any person, small or tall, easy as the monitor can be adjusted to accommodate the best personal working height.

# Features

Maximum length: Max. 1806 mm (centre screen) Colour: Black Maximum load: 85 kg Screen position: Landscape, Portrait Inch range: Max. 90 inch Mobile / fixed: Fixed Height adjustment: Manual Bracket/interface: Excluded Type bracket/interface: Universal Mounting system: 170 x 140 mm Other information: Combine with one of our wall mounts (052.1000 / 052.2000 / 052.6000)