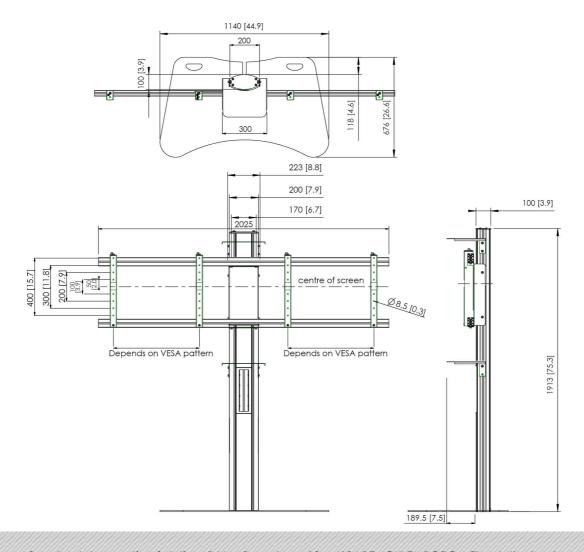

### 062.4525 EOL | Installation Series | Stand for 2x 46-55 inch (max. 85kg)

The Installation Series is all about flat panel mounting with maximum user-friendliness. All stands and trolleys standard come with a Panel Integrator. With this you may integrate up to four standard size power sockets, audiovisual control panels, USB ports or power outlets into the Installation Series column at the desired height. Do you need more connections within easy reach? No problem, just add an additional panel integrator which is available as an accessory as well.

The mounting head can easily be slid up and down the column and securely fixated in the desired position. Making integration for any person, small or tall, easy as the monitor can be adjusted to accommodate the best personal working height. This floor solution is a complete VideoConference solution and comes with mounting arms and two supports.

### **Features**

Colour: Black, Aluminium Maximum load: 85 kg

Screen position: Landscape, Portrait

Inch range: 2x 46-55 inch

Mobile / fixed: Fixed
Height adjustment: Manual
Bracket/interface: Included