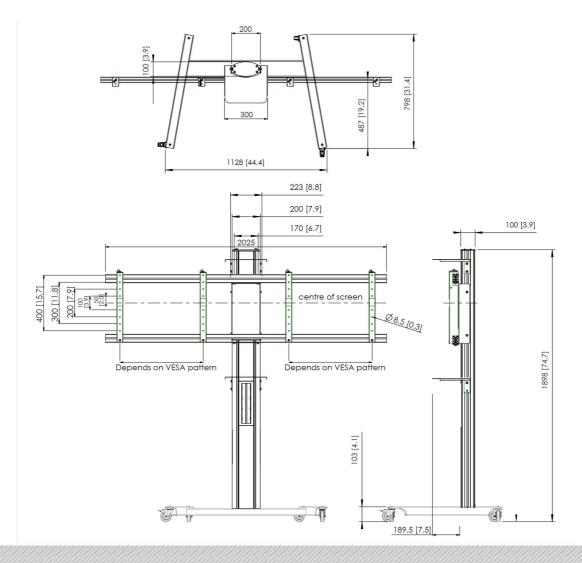

#### 062.4535.01 Installation Series | Trolley ECO for 2x 46-55 inch

The Installation Series is all about flat panel mounting with maximum user-friendliness. All stands and trolleys standard come with a Panel Integrator. With this you may integrate up to four standard size power sockets, audiovisual control panels, USB ports or power outlets into the Installation Series column at the desired height. Do you need more connections within easy reach? No problem, just add an additional panel integrator which is available as an accessory as well.

The mounting head can easily be slid up and down the column and securely fixated in the desired position. Making integration for any person, small or tall, easy as the monitor can be adjusted to accommodate the best personal working height. This floor solution on wheels is a complete VideoConference solution and comes with mounting arms and two supports.

# Features

Colour: Black Maximum load: 85 kg Screen position: Landscape, Portrait Inch range: 2x 46-55 inch Mobile / fixed: Mobile Height adjustment: Manual

SmartMetals Mounting Solutions B.V. • Vlietskade 8016 • 4241 WS ARKEL • The Netherlands T +31 (0)88 70 60 100 • E info@smartmetals.nl • W www.smartmetals.nl