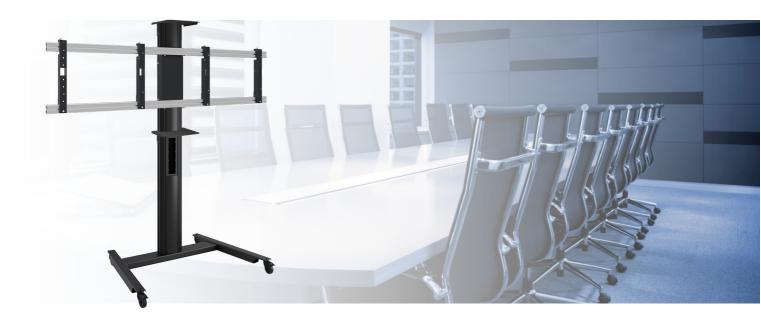

### VideoConferencing trolley

#### 062.4535.01 Installation Series | Trolley ECO for 2x 46-55 inch

The Installation Series is all about flat panel mounting with maximum user-friendliness. All stands and trolleys standard come with a Panel Integrator. With this you may integrate up to four standard size power sockets, audiovisual control panels, USB ports or power outlets into the Installation Series column at the desired height. Do you need more connections within easy reach? No problem, just add an additional panel integrator which is available as an accessory as well.

The mounting head can easily be slid up and down the column and securely fixated in the desired position. Making integration for any person, small or tall, easy as the monitor can be adjusted to accommodate the best personal working height. This floor solution on wheels is a complete VideoConference solution and comes with mounting arms and two supports.