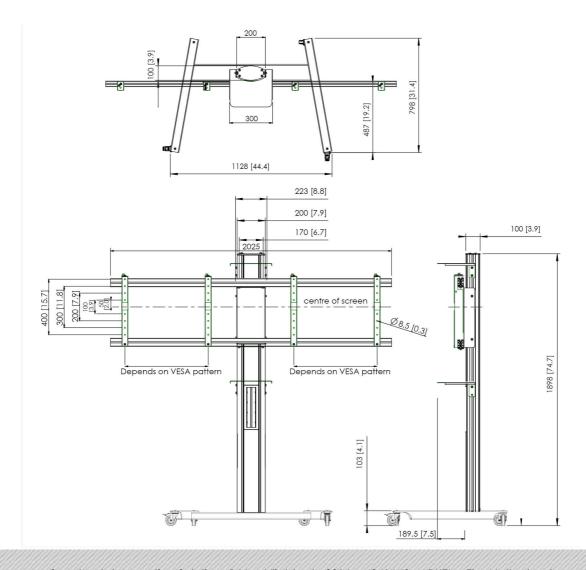

### Features

Colour: Black, Aluminium Maximum load: 85 kg

Screen position: Landscape, Portrait

Inch range: 2x 46-55 inch

Mobile / fixed: Mobile
Height adjustment: Manual
Bracket/interface: Included