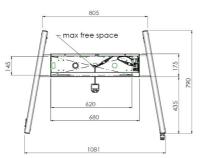

# Features

Minimum length: 1295,5 mm Maximum length: 1895,5 mm (centre screen) Weight: 71.00 kg Colour: Black, Aluminium Maximum load: 160 kg Screen position: Landscape, Portrait Inch range: Max. 98 inch Mobile / fixed: Mobile Height adjustment: Electrical 600 mm, speed up to 20 mm/s Bracket/interface: Included Type bracket/interface: VESA Range bracket/interface: Max. 800x600 Other information: 052.7288 expansion set for lift bracket included free of charge.