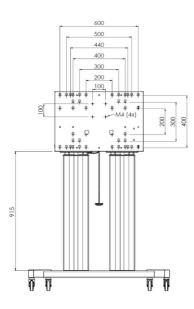

#### 062.7105 Floor lift XL on wheels for touch screen max. 98 inch, 160 kg BLACK

This mobile floor solution can be used for (touch) screens up to max. 98 inch, 160 kg. The lift is equipped with an integrated bracket with the most common VESA patterns. A special feature of this VESA bracket is that it can also serve as a PC holder on the back.

# Features

Minimum length: 1295,5 mm Maximum length: 1895,5 mm (centre screen) Weight: 71.00 kg Colour: Black, Aluminium Maximum load: 160 kg Screen position: Landscape, Portrait Inch range: Max. 98 inch Mobile / fixed: Mobile Height adjustment: Electrical 600 mm, speed up to 20 mm/s Bracket/interface: Included Type bracket/interface: VESA Range bracket/interface: Max. 800x600 Other information: 052.7288 expansion set for lift bracket included free of charge.