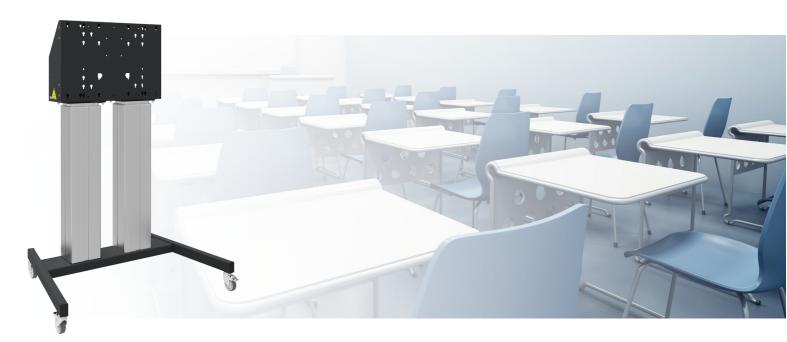

#### 062.7105 Floor lift XL on wheels for touch screen max. 98 inch, 160 kg BLACK

This mobile floor solution can be used for (touch) screens up to max. 98 inch, 160 kg. The lift is equipped with an integrated bracket with the most common VESA patterns. A special feature of this VESA bracket is that it can also serve as a PC holder on the back.

# Features

Minimum length: 1295,5 mm Maximum length: 1895,5 mm (centre screen) Weight: 71.00 kg Colour: Black, Aluminium Maximum load: 160 kg Screen position: Landscape, Portrait Inch range: Max. 98 inch Mobile / fixed: Mobile Height adjustment: Electrical 600 mm, speed up to 20 mm/s Bracket/interface: Included Type bracket/interface: VESA Range bracket/interface: Max. 800x600 Other information: 052.7288 expansion set for lift bracket included free of charge.