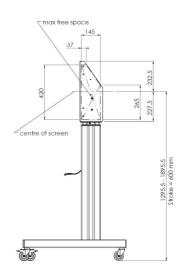

# Features

Minimum length: 1295,5 mm Maximum length: 1895,5 mm (centre screen) Weight: 71.00 kg Colour: Black, Aluminium Maximum load: 160 kg Screen position: Landscape, Portrait Inch range: Max. 98 inch Mobile / fixed: Mobile Height adjustment: Electrical 600 mm, speed up to 20 mm/s Bracket/interface: Included Type bracket/interface: VESA Range bracket/interface: Max. 800x600 Other information: 052.7288 expansion set for lift bracket included free of charge.