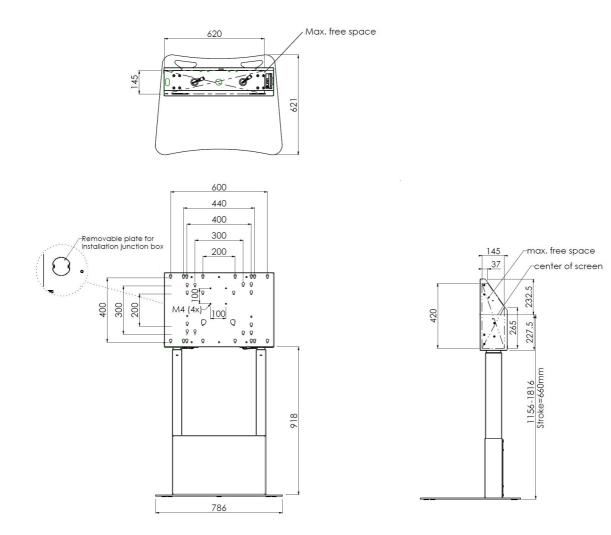

The lift has an integrated bracket with a maximum VESA 600 x 400.

The cabinet behind the mounting surface offers sufficient space for placing a mini PC or other peripherals.

For this lift we have accessories available like whiteboard wings, soundbar bracket and lockable back cover.

Range bracket/interface: Max. 600 x 400

Other information: Standard equipped with anti-collision