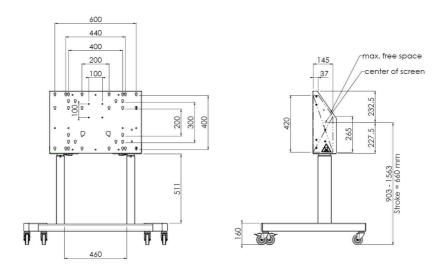

# Features

Minimum length: 903 mm Maximum length: 1563 mm (centre VESA) Weight: 41.00 kg Colour: White Maximum load: 120 kg Screen position: Landscape, Portrait Inch range: max. 86 inch Mobile / fixed: Mobile Height adjustment: Electrical 660mm, speed up to 38 mm/s Bracket/interface: Included Type bracket/interface: VESA Range bracket/interface: Max. 800x600 Cable duct: 30 mm Ø Other information: - Incl. anti-collision. - 052.7288 expansion set for lift bracket included free of charge.