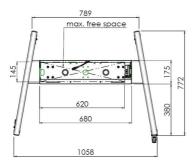

# Features

Minimum length: 903 mm Maximum length: 1563 mm (centre VESA) Weight: 41.00 kg Colour: White Maximum load: 120 kg Screen position: Landscape, Portrait Inch range: max. 86 inch Mobile / fixed: Mobile Height adjustment: Electrical 660mm, speed up to 38 mm/s Bracket/interface: Included Type bracket/interface: VESA Range bracket/interface: Max. 800x600 Cable duct: 30 mm Ø Other information: - Incl. anti-collision. - 052.7288 expansion set for lift bracket included free of charge.