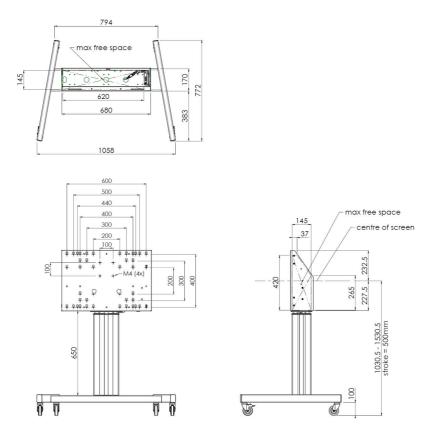

## Features

Minimum length: 1030 mm Maximum length: 1530 mm (centre screen) Weight: 40.00 kg Colour: Silver-Grey Maximum load: 120 kg Screen position: Landscape, Portrait Inch range: max. 86 inch Mobile / fixed: Mobile Height adjustment: Electrical 500 mm, speed up to 20 mm/s Bracket/interface: Included Type bracket/interface: VESA Range bracket/interface: Max. 800x600 Other information: 052.7288 expansion set for lift bracket included free of charge.