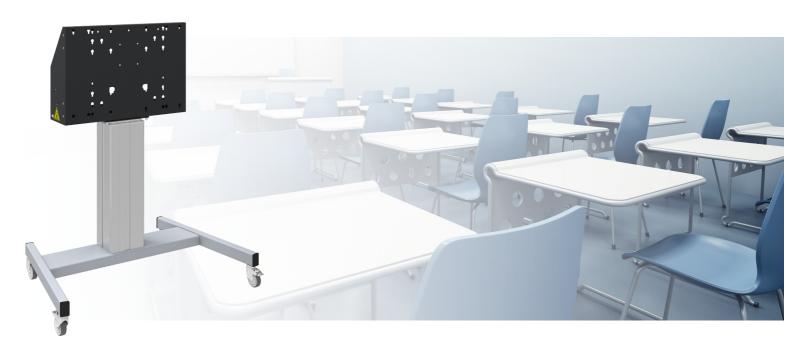

#### 062.7270 EOL | Floor lift on wheels for touch screen max. 86 inch, 120 kg SILVER-GREY

This mobile floor solution with electric height adjustment can be used for (touch) screens up to 86 inch, 120 kg. The lift is equipped with an integrated bracket with the most common VESA patterns. A special feature of this VESA bracket is that it can also serve as a PC holder on the back.

The lift offers ease of installation for the installer: with just three actions, the product is ready for use. **This product is "End of Life" and will no longer be produced. It can be supplied as long as stock lasts. For an alternative product, click here.** 