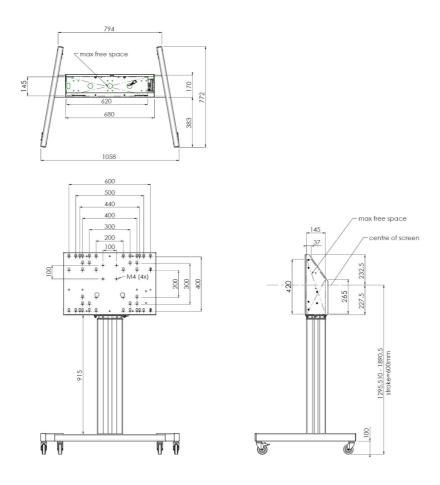

#### **Features**

Minimum length: 1290 mm

Maximum length: 1890 mm (centre screen)

Weight: 52.00 kg Colour: Silver-Grey Maximum load: 120 kg

Screen position: Landscape, Portrait

Inch range: max. 86 inch

Mobile / fixed: Mobile

Height adjustment: Electrical 600 mm, speed up to 20 mm/s

**Bracket/interface:** Included **Type bracket/interface:** VESA

Range bracket/interface: Max. 800x600

Other information: 052.7288 expansion set for lift bracket