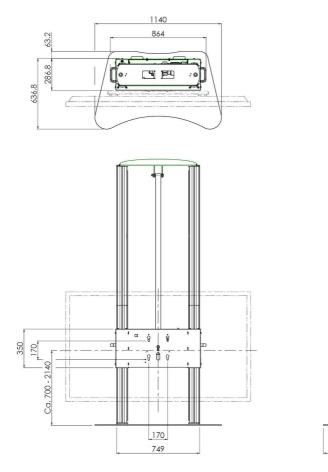

# Features

Minimum length: 700 mm Maximum length: 2140 mm (centre screen) Weight: 275.00 kg Colour: Dark grey, Aluminium Maximum load: 120 kg Inch range: 86 inch Mobile / fixed: Fixed Height adjustment: Electrical Bracket/interface: Excluded Type bracket/interface: Four-point coupling Cable duct: 15, 35, 15 mm Ø