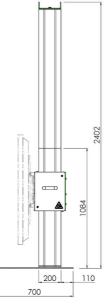

# Features

Minimum length: 700 mm Maximum length: 2140 mm (centre screen) Weight: 275.00 kg Colour: Dark grey, Aluminium Maximum load: 120 kg Inch range: 86 inch Mobile / fixed: Fixed Height adjustment: Electrical Bracket/interface: Excluded Type bracket/interface: Four-point coupling Cable duct: 15, 35, 15 mm Ø